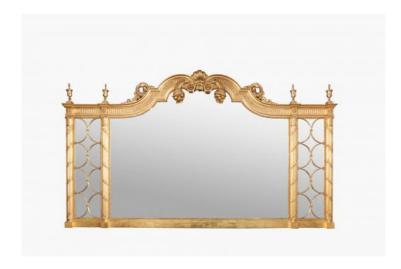

### Item Description

19th Century overmantel mirror with elliptical panels crested with a floral and foliate motif. The side panels, with elliptical insert design, are flanked on either side by fluted and garlanded neo-classical style pillars topped by urn-shaped capitals. The pelmet features a stylised central scallop-shell motif flanked on either side by cascading acanthus leaves, all sitting above a beaded and roped top edge.

#### **Dimensions**

Height: 52 inchesWidth: 90 inches