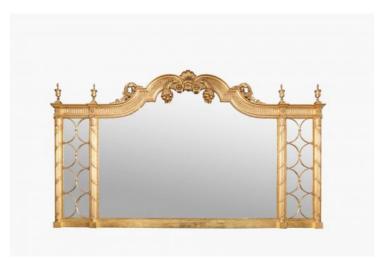

### Item Description

19th Century overmantel mirror with elliptical panels crested with a floral and foliate motif. The side panels, with elliptical insert design, are flanked on either side by fluted and garlanded neo-classical style pillars topped by urn-shaped capitals. The pelmet features a stylised central scallop-shell motif flanked on either side by cascading acanthus leaves, all sitting above a beaded and roped top edge.

#### **Dimensions**

Height: 52 inchesWidth: 90 inches