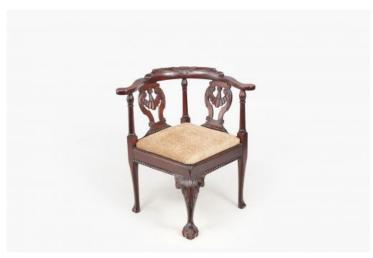

#### Item Description

Pair 19th Century mahogany corner chairs with shaped backs, scroll arm supports and decoratively carved back splats to the centre.

Both chairs sit on four cabriole legs, the front leg has a foliate carved knee which terminates on a ball and claw foot. The other three legs have tapered shafts and terminate on simple pad feet.

The drop-in seats have recently been reupholstered in a fine buff-coloured fabric.

Price On Request

#### **Dimensions**

Height: 31 inchesWidth: 29.5 inchesDepth: 25 inches