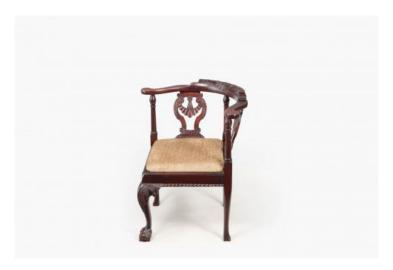

#### Item Description

Pair 19th Century mahogany corner chairs with shaped backs, scroll arm supports and decoratively carved back splats to the centre.

Both chairs sit on four cabriole legs, the front leg has a foliate carved knee which terminates on a ball and claw foot. The other three legs have tapered shafts and terminate on simple pad feet.

The drop-in seats have recently been reupholstered in a fine buff-coloured fabric.

Price On Request

#### **Dimensions**

Height: 31 inchesWidth: 29.5 inchesDepth: 25 inches