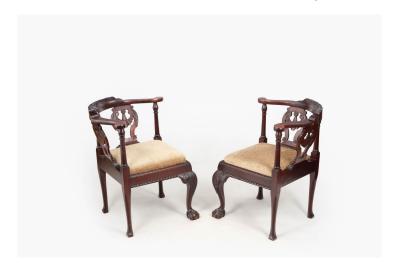

#### Item Description

Pair 19th Century mahogany corner chairs with shaped backs, scroll arm supports and decoratively carved back splats to the centre.

Both chairs sit on four cabriole legs, the front leg has a foliate carved knee which terminates on a ball and claw foot. The other three legs have tapered shafts and terminate on simple pad feet.

The drop-in seats have recently been reupholstered in a fine buff-coloured fabric.

Price On Request