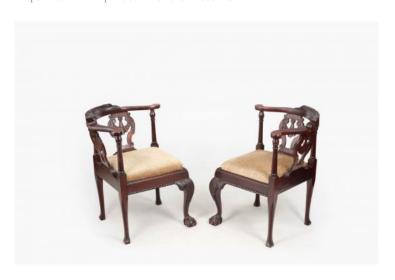

#### Item Description

Pair 19th Century mahogany corner chairs with shaped backs, scroll arm supports and decoratively carved back splats to the centre.

Both chairs sit on four cabriole legs, the front leg has a foliate carved knee which terminates on a ball and claw foot. The other three legs have tapered shafts and terminate on simple pad feet.

The drop-in seats have recently been reupholstered in a fine buff-coloured fabric.

Price On Request