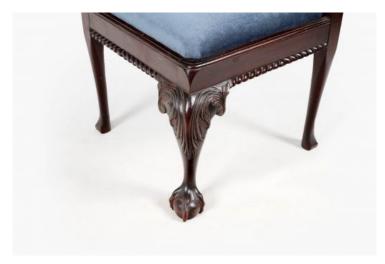

#### Item Description

Pair 19th Century mahogany corner chairs with shaped backs, scroll arm supports and decoratively carved back splats to the centre.

Both chairs sit on four cabriole legs, the front leg has a foliate carved knee which terminates on a ball and claw foot. The other three legs have tapered shafts and terminate on simple pad feet.