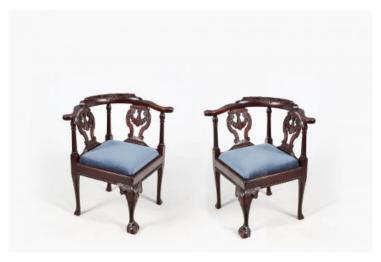

#### Item Description

Pair 19th Century mahogany corner chairs with shaped backs, scroll arm supports and decoratively carved back splats to the centre.

Both chairs sit on four cabriole legs, the front leg has a foliate carved knee which terminates on a ball and claw foot. The other three legs have tapered shafts and terminate on simple pad feet.

The drop-in seats have recently been reupholstered in a fine buff-coloured fabric.

Price On Request