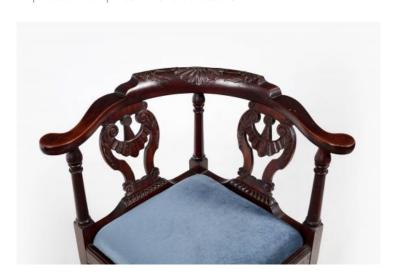

#### Item Description

Pair 19th Century mahogany corner chairs with shaped backs, scroll arm supports and decoratively carved back splats to the centre.

Both chairs sit on four cabriole legs, the front leg has a foliate carved knee which terminates on a ball and claw foot. The other three legs have tapered shafts and terminate on simple pad feet.

The drop-in seats have recently been reupholstered in a fine buff-coloured fabric.

Price On Request