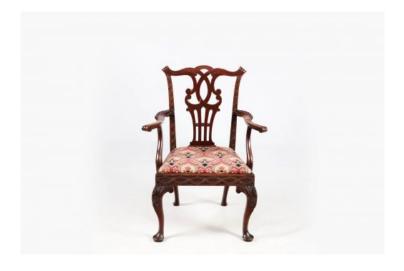

### Item Description

Pair of Chippendale-style carver chairs with drop-in needlework embroidered seats, pierced splat backs and cabriole legs terminating on simple pad feet. This pair of carvers feature outcurved arms with downswept supports. The serpentine top rail graduates into side rails with carved plaited detailing, which continues on to the seat rail to the front. Price On Request

#### **Dimensions**

Height: 39 inchesWidth: 28.5 inchesDepth: 18 inches