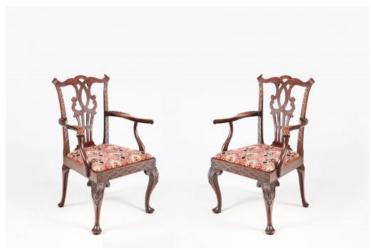

### Item Description

Pair of Chippendale-style carver chairs with drop-in needlework embroidered seats, pierced splat backs and cabriole legs terminating on simple pad feet. This pair of carvers feature outcurved arms with downswept supports. The serpentine top rail graduates into side rails with carved plaited detailing, which continues on to the seat rail to the front. Price On Request

#### **Dimensions**

Height: 39 inchesWidth: 28.5 inchesDepth: 18 inches