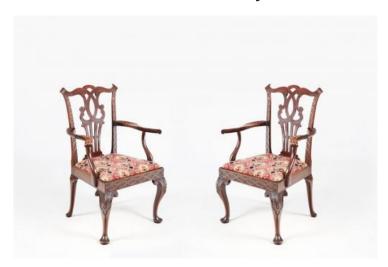

### Item Description

Pair of Chippendale-style carver chairs with drop-in needlework embroidered seats, pierced splat backs and cabriole legs terminating on simple pad feet. This pair of carvers feature outcurved arms with downswept supports. The serpentine top rail graduates into side rails with carved plaited detailing, which continues on to the seat rail to the front. Price On Request

#### **Dimensions**

Height: 39 inchesWidth: 28.5 inchesDepth: 18 inches