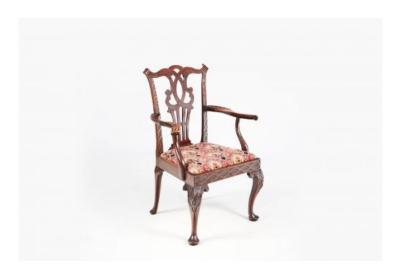

### Item Description

Pair of Chippendale-style carver chairs with drop-in needlework embroidered seats, pierced splat backs and cabriole legs terminating on simple pad feet. This pair of carvers feature outcurved arms with downswept supports. The serpentine top rail graduates into side rails with carved plaited detailing, which continues on to the seat rail to the front. Price On Request

#### **Dimensions**

Height: 39 inchesWidth: 28.5 inchesDepth: 18 inches