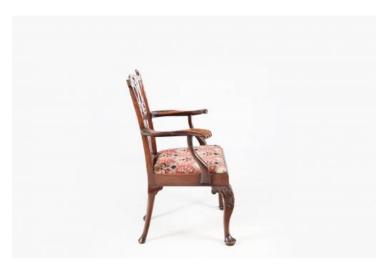

### Item Description

Pair of Chippendale-style carver chairs with drop-in needlework embroidered seats, pierced splat backs and cabriole legs terminating on simple pad feet. This pair of carvers feature outcurved arms with downswept supports. The serpentine top rail graduates into side rails with carved plaited detailing, which continues on to the seat rail to the front. Price On Request

#### **Dimensions**

Height: 39 inchesWidth: 28.5 inchesDepth: 18 inches