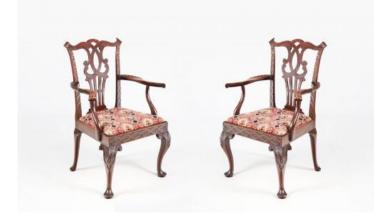

#### Item Description

Pair of Chippendale-style carver chairs with drop-in needlework embroidered seats, pierced splat backs and cabriole legs terminating on simple pad feet. This pair of carvers feature outcurved arms with downswept supports. The serpentine top rail graduates into side rails with carved plaited detailing, which continues on to the seat rail to the front. Price On Request

#### Dimensions

- Height: 39 inches
- Width: 28.5 inches
- Depth: 18 inches