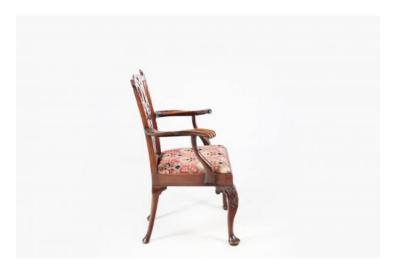

#### Item Description

Pair of Chippendale-style carver chairs with drop-in needlework embroidered seats, pierced splat backs and cabriole legs terminating on simple pad feet. This pair of carvers feature outcurved arms with downswept supports. The serpentine top rail graduates into side rails with carved plaited detailing, which continues on to the seat rail to the front. Price On Request

#### Dimensions

- Height: 39 inches
- Width: 28.5 inches
- Depth: 18 inches