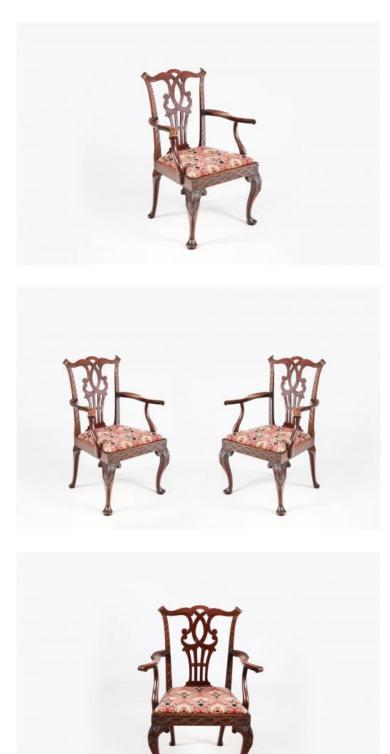

#### Item Description

Pair of Chippendale-style carver chairs with drop-in needlework embroidered seats, pierced splat backs and cabriole legs terminating on simple pad feet. This pair of carvers feature outcurved arms with downswept supports. The serpentine top rail graduates into side rails with carved plaited detailing, which continues on to the seat rail to the front. Price On Request

#### Dimensions

- Height: 39 inches
- Width: 28.5 inches
- Depth: 18 inches