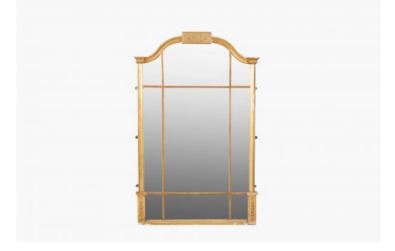

#### Item Description

19th Century arch-top pier mirror in the style of Adams, with delicate cock-beaded moldings separating nine mirror panels. The giltwood frame has a carved central crest with floral swag ornamentation. The pillared sides terminate in ornamental bell-drop designs at the base.

#### Dimensions

- Height: 58.5 inches
- Width: 37.5 inches