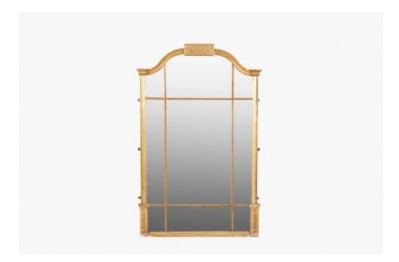

#### Item Description

19th Century arch-top pier mirror in the style of Adams, with delicate cock-beaded moldings separating nine mirror panels. The giltwood frame has a carved central crest with floral swag ornamentation. The pillared sides terminate in ornamental bell-drop designs at the base.

#### Dimensions

- Height: 58.5 inches
- Width: 37.5 inches