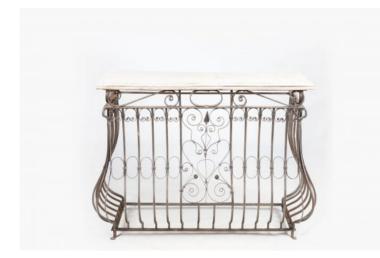

## 10925 - Pair early 20th Century Decorative Balconies Re-styled as Console Tables

Item Categories: <u>New In Dublin</u>, <u>Other Furniture and Objects</u>, <u>Side and Console Tables</u> Item Page: <u>https://osullivanantiques.com/item/10925-pair-early-20th-century-decorative-balconies-restyled-as-console-tables/</u>

#### Item Description

Pair early 20th Century decorative wrought iron balconies with ornamental scrolling. The pair have been re-styled to work as console tables complete with simple rectangular wooden tops.

#### Dimensions

- Height: 40 inches
- Width: 48 inches
- Depth: 20 inches