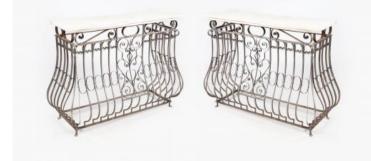

## 10925 - Pair early 20th Century Decorative Balconies Re-styled as Console Tables

Item Categories: <u>New In Dublin</u>, <u>Other Furniture and Objects</u>, <u>Side and Console Tables</u> Item Page: <u>https://osullivanantiques.com/item/10925-pair-early-20th-century-decorative-balconies-restyled-as-console-tables/</u>

#### Item Description

Pair early 20th Century decorative wrought iron balconies with ornamental scrolling. The pair have been re-styled to work as console tables complete with simple rectangular wooden tops.

#### Dimensions

- Height: 40 inches
- Width: 48 inches
- Depth: 20 inches