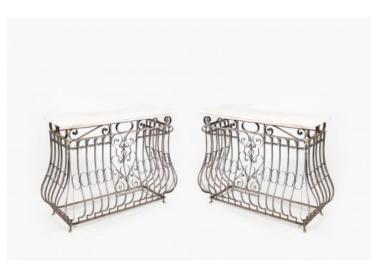

## 10925 - Pair early 20th Century Decorative Balconies Re-styled as Console Tables

Item Categories: <u>New In Dublin</u>, <u>Other Furniture and Objects</u>, <u>Side and Console Tables</u> Item Page: <u>https://osullivanantiques.com/item/10925-pair-early-20th-century-decorative-balconies-restyled-as-console-tables/</u>

#### Item Description

Pair early 20th Century decorative wrought iron balconies with ornamental scrolling. The pair have been re-styled to work as console tables complete with simple rectangular wooden tops.

#### Dimensions

- Height: 40 inches
- Width: 48 inches
- Depth: 20 inches