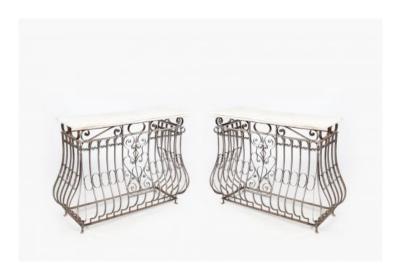

#### Item Description

Pair early 20th Century decorative wrought iron balconies with ornamental scrolling. The pair have been re-styled to work as console tables complete with simple rectangular wooden tops.

#### **Dimensions**

Height: 40 inchesWidth: 48 inchesDepth: 20 inches