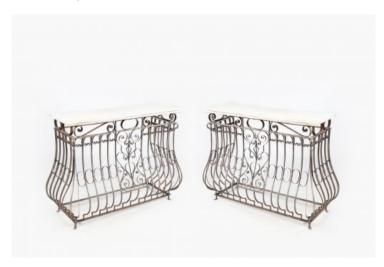

#### Item Description

Pair early 20th Century decorative wrought iron balconies with ornamental scrolling. The pair have been re-styled to work as console tables complete with simple rectangular wooden tops.

#### **Dimensions**

Height: 40 inchesWidth: 48 inchesDepth: 20 inches