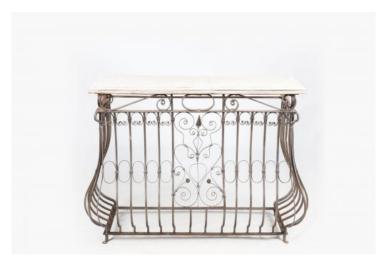

#### Item Description

Pair early 20th Century decorative wrought iron balconies with ornamental scrolling. The pair have been re-styled to work as console tables complete with simple rectangular wooden tops.

#### **Dimensions**

Height: 40 inchesWidth: 48 inchesDepth: 20 inches