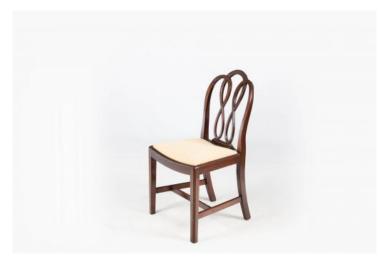

#### Item Description

Early 19th Century set of eight mahogany Hepplewhite-style dining chairs, including two carvers. This set features intricate interlaced back splats complete with delicate floral detailing to the top rail. The legs are gently tapered with their original H stretchers, and the drop-in seats have recently been re-upholstered.