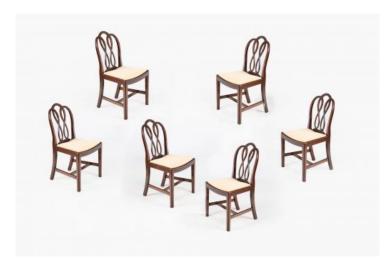

#### Item Description

Early 19th Century set of eight mahogany Hepplewhite-style dining chairs, including two carvers. This set features intricate interlaced back splats complete with delicate floral detailing to the top rail. The legs are gently tapered with their original H stretchers, and the drop-in seats have recently been re-upholstered.