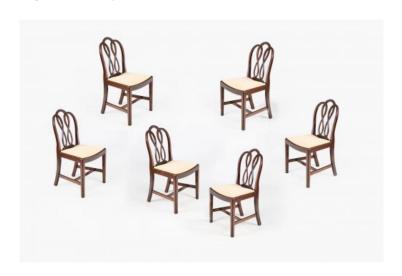

# 10917 - Early 19th Century Set of Eight Mahogany Hepplewhite-Style Dining Chairs

Item Categories: <u>Chairs and Seating</u>, <u>Dining Chairs</u>, <u>New In Dublin</u> Item Page:

https://osullivanantiques.com/item/10917-early-19th-century-set-of-eight-mahogany-hepplewhite-style-dining-chairs/

#### Item Description

Early 19th Century set of eight mahogany Hepplewhite-style dining chairs, including two carvers. This set features intricate interlaced back splats complete with delicate floral detailing to the top rail. The legs are gently tapered with their original H stretchers, and the drop-in seats have recently been re-upholstered.