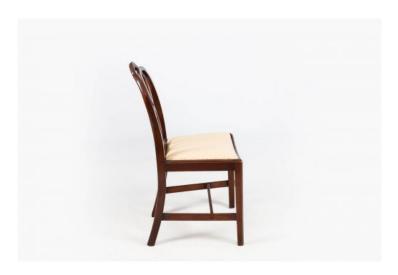

#### Item Description

Early 19th Century set of eight mahogany Hepplewhite-style dining chairs, including two carvers. This set features intricate interlaced back splats complete with delicate floral detailing to the top rail. The legs are gently tapered with their original H stretchers, and the drop-in seats have recently been re-upholstered.