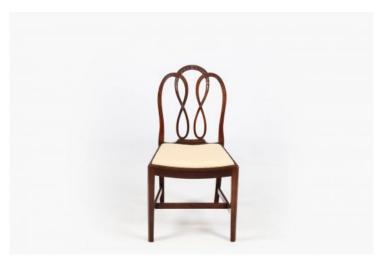

# 10917 - Early 19th Century Set of Eight Mahogany Hepplewhite-Style Dining Chairs

Item Categories: <u>Chairs and Seating</u>, <u>Dining Chairs</u>, <u>New In Dublin</u> Item Page:

https://osullivanantiques.com/item/10917-early-19th-century-set-of-eight-mahogany-hepplewhite-style-dining-chairs/

#### Item Description

Early 19th Century set of eight mahogany Hepplewhite-style dining chairs, including two carvers. This set features intricate interlaced back splats complete with delicate floral detailing to the top rail. The legs are gently tapered with their original H stretchers, and the drop-in seats have recently been re-upholstered.