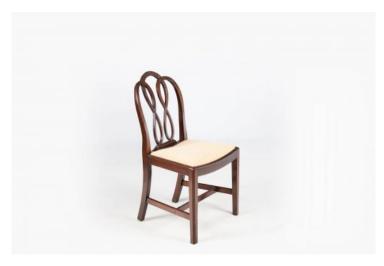

#### Item Description

Early 19th Century set of eight mahogany Hepplewhite-style dining chairs, including two carvers. This set features intricate interlaced back splats complete with delicate floral detailing to the top rail. The legs are gently tapered with their original H stretchers, and the drop-in seats have recently been re-upholstered.