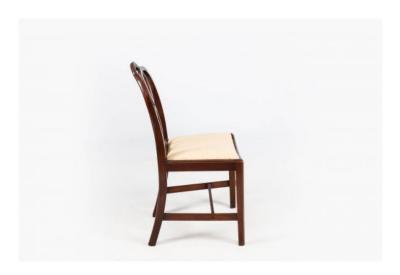

#### Item Description

Early 19th Century set of eight mahogany Hepplewhite-style dining chairs, including two carvers. This set features intricate interlaced back splats complete with delicate floral detailing to the top rail. The legs are gently tapered with their original H stretchers, and the drop-in seats have recently been re-upholstered.

#### **Dimensions**

- Height: 37 inches

- Seat Height: 19.5 inches

Width: 20 inchesDepth: 17 inches