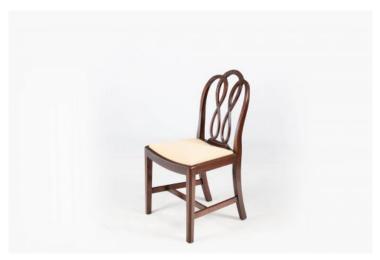

#### Item Description

Early 19th Century set of eight mahogany Hepplewhite-style dining chairs, including two carvers. This set features intricate interlaced back splats complete with delicate floral detailing to the top rail. The legs are gently tapered with their original H stretchers, and the drop-in seats have recently been re-upholstered.

#### **Dimensions**

- Height: 37 inches

- Seat Height: 19.5 inches

Width: 20 inchesDepth: 17 inches