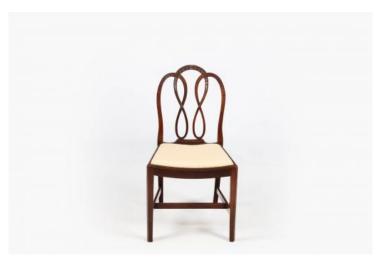

#### Item Description

Early 19th Century set of eight mahogany Hepplewhite-style dining chairs, including two carvers. This set features intricate interlaced back splats complete with delicate floral detailing to the top rail. The legs are gently tapered with their original H stretchers, and the drop-in seats have recently been re-upholstered.

#### **Dimensions**

- Height: 37 inches

- Seat Height: 19.5 inches

Width: 20 inchesDepth: 17 inches