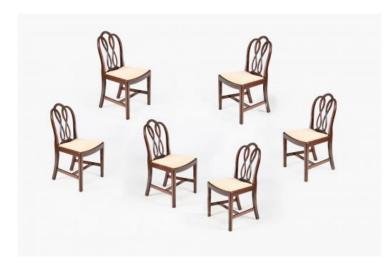

#### Item Description

Early 19th Century set of eight mahogany Hepplewhite-style dining chairs, including two carvers. This set features intricate interlaced back splats complete with delicate floral detailing to the top rail. The legs are gently tapered with their original H stretchers, and the drop-in seats have recently been re-upholstered.

#### **Dimensions**

- Height: 37 inches

- Seat Height: 19.5 inches

Width: 20 inchesDepth: 17 inches