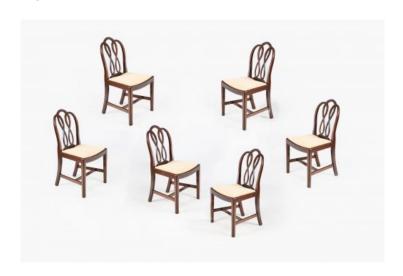

#### Item Description

Early 19th Century set of eight mahogany Hepplewhite-style dining chairs, including two carvers. This set features intricate interlaced back splats complete with delicate floral detailing to the top rail. The legs are gently tapered with their original H stretchers, and the drop-in seats have recently been re-upholstered.

#### **Dimensions**

- Height: 37 inches

- Seat Height: 19.5 inches

Width: 20 inchesDepth: 17 inches