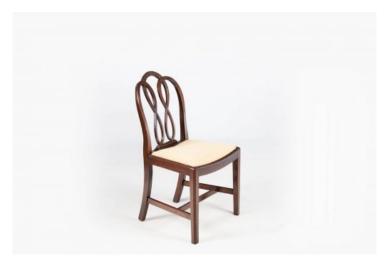

#### Item Description

Early 19th Century set of eight mahogany Hepplewhite-style dining chairs, including two carvers. This set features intricate interlaced back splats complete with delicate floral detailing to the top rail. The legs are gently tapered with their original H stretchers, and the drop-in seats have recently been re-upholstered.

#### **Dimensions**

- Height: 37 inches

- Seat Height: 19.5 inches

Width: 20 inchesDepth: 17 inches