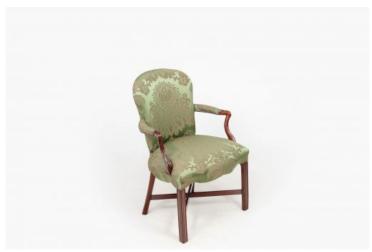

### Item Description

Pair 18th Century English Hepplewhite armchairs complete with fine studded green damask upholstery. The pair feature serpentine front seats terminating with simple reeded legs supported by X-shaped stretchers below.

#### **Dimensions**

- Height: 36 inches - Width: 24 inches - Depth: 18 inches