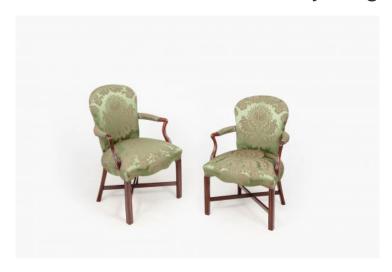

### Item Description

Pair 18th Century English Hepplewhite armchairs complete with fine studded green damask upholstery. The pair feature serpentine front seats terminating with simple reeded legs supported by X-shaped stretchers below.

Provenance: Kingsclere House, Kingsclere, Hampshire.

Price On Request

#### **Dimensions**

- Height: 36 inches - Width: 24 inches - Depth: 18 inches