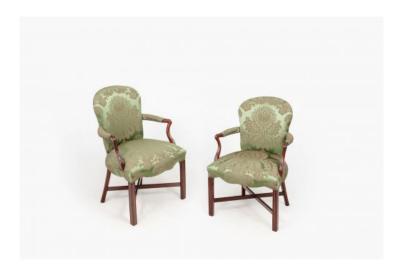

### Item Description

Pair 18th Century English Hepplewhite armchairs complete with fine studded green damask upholstery. The pair feature serpentine front seats terminating with simple reeded legs supported by X-shaped stretchers below.

Provenance: Kingsclere House, Kingsclere, Hampshire.

Price On Request

#### **Dimensions**

- Height: 36 inches - Width: 24 inches - Depth: 18 inches