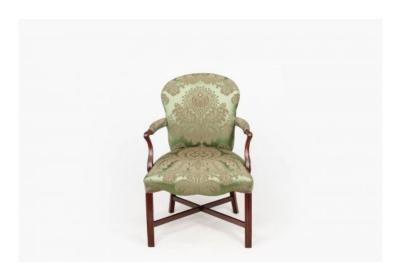

### Item Description

Pair 18th Century English Hepplewhite armchairs complete with fine studded green damask upholstery. The pair feature serpentine front seats terminating with simple reeded legs supported by X-shaped stretchers below.

#### **Dimensions**

- Height: 36 inches - Width: 24 inches - Depth: 18 inches