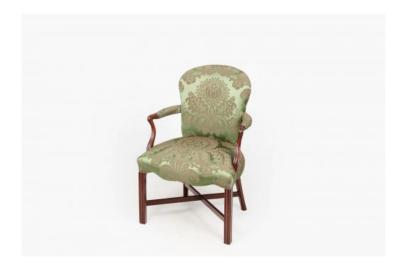

### Item Description

Pair 18th Century English Hepplewhite armchairs complete with fine studded green damask upholstery. The pair feature serpentine front seats terminating with simple reeded legs supported by X-shaped stretchers below.

Provenance: Kingsclere House, Kingsclere, Hampshire.

Price On Request

#### **Dimensions**

- Height: 36 inches - Width: 24 inches - Depth: 18 inches