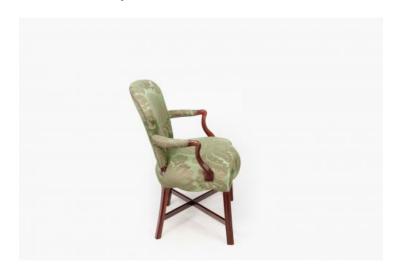

### Item Description

Pair 18th Century English Hepplewhite armchairs complete with fine studded green damask upholstery. The pair feature serpentine front seats terminating with simple reeded legs supported by X-shaped stretchers below.

#### **Dimensions**

- Height: 36 inches - Width: 24 inches - Depth: 18 inches