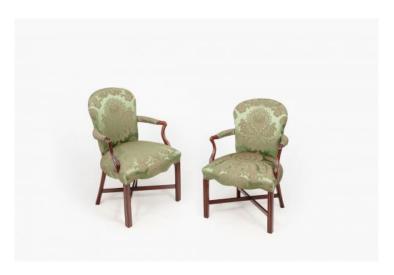

## 10915 - Pair 18th Century English Hepplewhite Armchairs

Item Categories: <u>Armchairs, Chairs and Seating, Furniture, New In Dublin, Pairs of Chairs</u>
Item Page: <a href="https://osullivanantiques.com/item/10915-pair-18th-century-english-heppelwhite-armchairs/">https://osullivanantiques.com/item/10915-pair-18th-century-english-heppelwhite-armchairs/</a>

### Item Description

Pair 18th Century English Hepplewhite armchairs complete with fine studded green damask upholstery. The pair feature serpentine front seats terminating with simple reeded legs supported by X-shaped stretchers below.

Provenance: Kingsclere House, Kingsclere, Hampshire.

Price On Request

#### **Dimensions**

Height: 36 inchesWidth: 24 inchesDepth: 18 inches