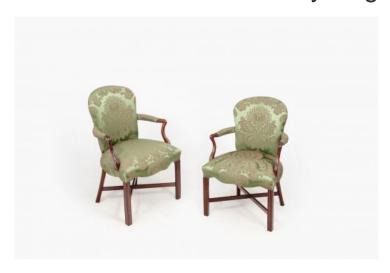

## 10915 - Pair 18th Century English Hepplewhite Armchairs

Item Categories: <u>Armchairs, Chairs and Seating, Furniture, New In Dublin, Pairs of Chairs</u>
Item Page: <a href="https://osullivanantiques.com/item/10915-pair-18th-century-english-heppelwhite-armchairs/">https://osullivanantiques.com/item/10915-pair-18th-century-english-heppelwhite-armchairs/</a>

### Item Description

Pair 18th Century English Hepplewhite armchairs complete with fine studded green damask upholstery. The pair feature serpentine front seats terminating with simple reeded legs supported by X-shaped stretchers below.

Provenance: Kingsclere House, Kingsclere, Hampshire.

Price On Request