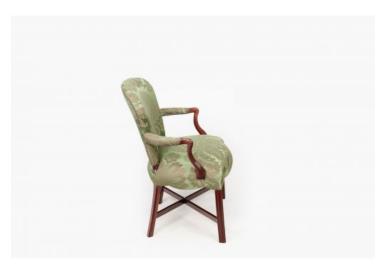

## 10915 - Pair 18th Century English Hepplewhite Armchairs

Item Categories: <u>Armchairs, Chairs and Seating, Furniture, New In Dublin, Pairs of Chairs</u>
Item Page: <a href="https://osullivanantiques.com/item/10915-pair-18th-century-english-heppelwhite-armchairs/">https://osullivanantiques.com/item/10915-pair-18th-century-english-heppelwhite-armchairs/</a>

### Item Description

Pair 18th Century English Hepplewhite armchairs complete with fine studded green damask upholstery. The pair feature serpentine front seats terminating with simple reeded legs supported by X-shaped stretchers below.