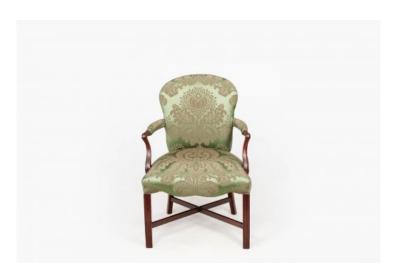

## 10915 - Pair 18th Century English Hepplewhite Armchairs

Item Categories: <u>Armchairs, Chairs and Seating, Furniture, New In Dublin, Pairs of Chairs</u>
Item Page: <a href="https://osullivanantiques.com/item/10915-pair-18th-century-english-heppelwhite-armchairs/">https://osullivanantiques.com/item/10915-pair-18th-century-english-heppelwhite-armchairs/</a>

### Item Description

Pair 18th Century English Hepplewhite armchairs complete with fine studded green damask upholstery. The pair feature serpentine front seats terminating with simple reeded legs supported by X-shaped stretchers below.