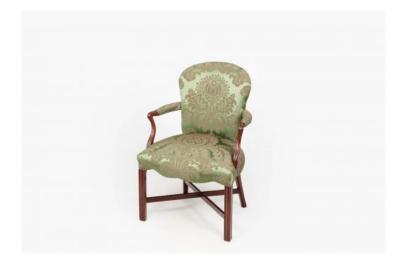

## 10915 - Pair 18th Century English Hepplewhite Armchairs

Item Categories: <u>Armchairs, Chairs and Seating, Furniture, New In Dublin, Pairs of Chairs</u>
Item Page: <a href="https://osullivanantiques.com/item/10915-pair-18th-century-english-heppelwhite-armchairs/">https://osullivanantiques.com/item/10915-pair-18th-century-english-heppelwhite-armchairs/</a>

### Item Description

Pair 18th Century English Hepplewhite armchairs complete with fine studded green damask upholstery. The pair feature serpentine front seats terminating with simple reeded legs supported by X-shaped stretchers below.

Provenance: Kingsclere House, Kingsclere, Hampshire.

Price On Request

#### **Dimensions**

Height: 36 inchesWidth: 24 inchesDepth: 18 inches