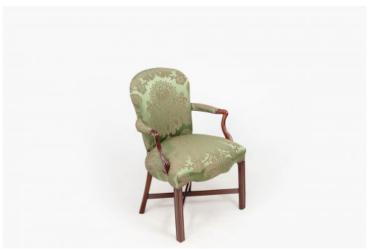

## 10915 - Pair 18th Century English Hepplewhite Armchairs

Item Categories: <u>Armchairs, Chairs and Seating, Furniture, New In Dublin, Pairs of Chairs</u>
Item Page: <a href="https://osullivanantiques.com/item/10915-pair-18th-century-english-heppelwhite-armchairs/">https://osullivanantiques.com/item/10915-pair-18th-century-english-heppelwhite-armchairs/</a>

### Item Description

Pair 18th Century English Hepplewhite armchairs complete with fine studded green damask upholstery. The pair feature serpentine front seats terminating with simple reeded legs supported by X-shaped stretchers below.