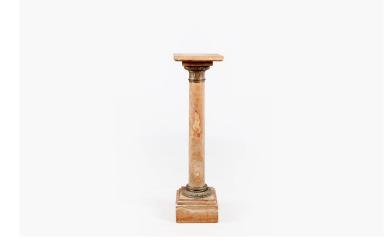

## Item Description

19th Century marble plinth with brass mounts in the form of a classical column. The solid cylindrical barrel, in beige, white and ocher coloured marble, rests on a square base. The column is surrounded by a thick bronze ring complete with naturalistic detailing. The top is adorned with a capital in bronze with acanthus leaves and surmounted by a rotating square marble plate.