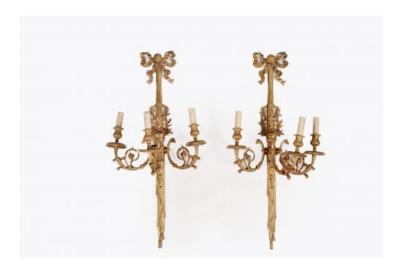

#### Item Description

19th Century Regency pair of triple branch gilt metal wall sconces featuring elaborately scrolled candle holder light fittings with acanthus leaf and animal head detailing. The long stems are topped with cast ribbon details, the middle section features foliage and the pair terminate with tassels.

#### **Dimensions**

Height: 33 inchesWidth: 16 inchesDepth: 10 inches