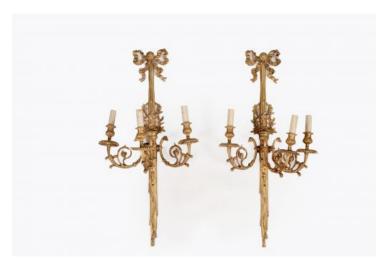

#### Item Description

19th Century Regency pair of triple branch gilt metal wall sconces featuring elaborately scrolled candle holder light fittings with acanthus leaf and animal head detailing. The long stems are topped with cast ribbon details, the middle section features foliage and the pair terminate with tassels.

#### **Dimensions**

Height: 33 inchesWidth: 16 inchesDepth: 10 inches