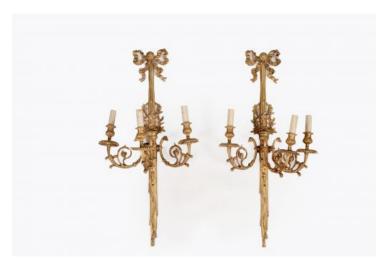

### Item Description

19th Century Regency pair of triple branch gilt metal wall sconces featuring elaborately scrolled candle holder light fittings with acanthus leaf and animal head detailing. The long stems are topped with cast ribbon details, the middle section features foliage and the pair terminate with tassels.