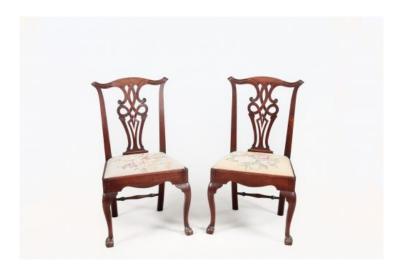

#### Item Description

Pair of 18th Century mahogany Chippendale style chairs with interlaced back splats, fluted top rails, and simply shaped supports leading to embroidered padded seats. The front cabriole legs terminate with ball and claw feet and simple outswept legs support the rear.

#### **Dimensions**

Height: 38 inchesWidth: 21 inchesDepth: 16 inches