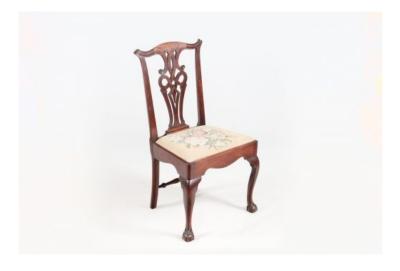

#### Item Description

Pair of 18th Century mahogany Chippendale style chairs with interlaced back splats, fluted top rails, and simply shaped supports leading to embroidered padded seats. The front cabriole legs terminate with ball and claw feet and simple outswept legs support the rear.