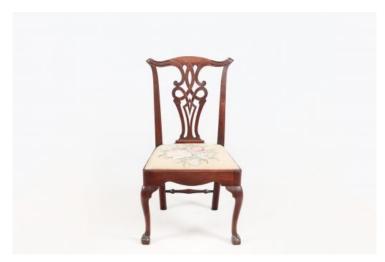

#### Item Description

Pair of 18th Century mahogany Chippendale style chairs with interlaced back splats, fluted top rails, and simply shaped supports leading to embroidered padded seats. The front cabriole legs terminate with ball and claw feet and simple outswept legs support the rear.