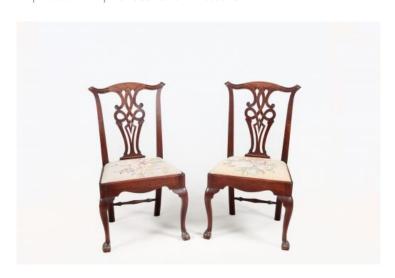

#### Item Description

Pair of 18th Century mahogany Chippendale style chairs with interlaced back splats, fluted top rails, and simply shaped supports leading to embroidered padded seats. The front cabriole legs terminate with ball and claw feet and simple outswept legs support the rear.