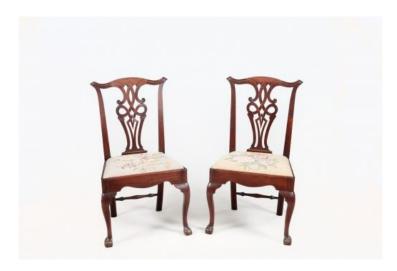

#### Item Description

Pair of 18th Century mahogany Chippendale style chairs with interlaced back splats, fluted top rails, and simply shaped supports leading to embroidered padded seats. The front cabriole legs terminate with ball and claw feet and simple outswept legs support the rear.

#### **Dimensions**

Height: 38 inchesWidth: 21 inchesDepth: 16 inches