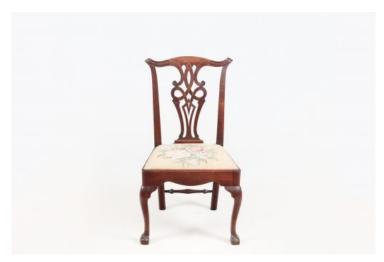

#### Item Description

Pair of 18th Century mahogany Chippendale style chairs with interlaced back splats, fluted top rails, and simply shaped supports leading to embroidered padded seats. The front cabriole legs terminate with ball and claw feet and simple outswept legs support the rear.

#### **Dimensions**

Height: 38 inchesWidth: 21 inchesDepth: 16 inches