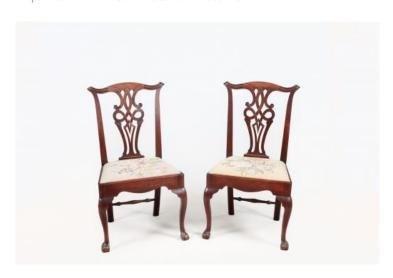

#### Item Description

Pair of 18th Century mahogany Chippendale style chairs with interlaced back splats, fluted top rails, and simply shaped supports leading to embroidered padded seats. The front cabriole legs terminate with ball and claw feet and simple outswept legs support the rear.

#### **Dimensions**

Height: 38 inchesWidth: 21 inchesDepth: 16 inches