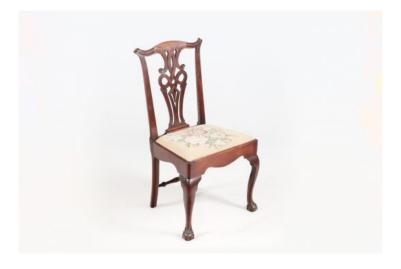

#### Item Description

Pair of 18th Century mahogany Chippendale style chairs with interlaced back splats, fluted top rails, and simply shaped supports leading to embroidered padded seats. The front cabriole legs terminate with ball and claw feet and simple outswept legs support the rear.

#### **Dimensions**

Height: 38 inchesWidth: 21 inchesDepth: 16 inches