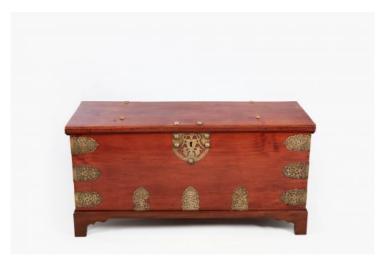

#### Item Description

19th Century brass bound hardwood chest decorated with shaped pierced mounts, with hinged molded rectangular top, the front with a pierced lock-plate, nail head decoration and the sides with carrying handles. The piece sits on ogee bracket feet. The interior features a lined insert, which indicates that this piece may have been used to transport ice, alcohol or other goods designed to be kept cool.

#### **Dimensions**

Height: 26 inchesWidth: 54 inchesDepth: 22.5 inches