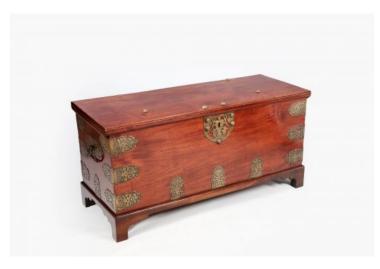

#### Item Description

19th Century brass bound hardwood chest decorated with shaped pierced mounts, with hinged molded rectangular top, the front with a pierced lock-plate, nail head decoration and the sides with carrying handles. The piece sits on ogee bracket feet. The interior features a lined insert, which indicates that this piece may have been used to transport ice, alcohol or other goods designed to be kept cool.

#### **Dimensions**

Height: 26 inchesWidth: 54 inchesDepth: 22.5 inches