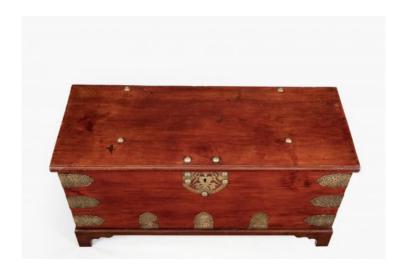

#### Item Description

19th Century brass bound hardwood chest decorated with shaped pierced mounts, with hinged molded rectangular top, the front with a pierced lock-plate, nail head decoration and the sides with carrying handles. The piece sits on ogee bracket feet. The interior features a lined insert, which indicates that this piece may have been used to transport ice, alcohol or other goods designed to be kept cool.

#### **Dimensions**

Height: 26 inchesWidth: 54 inchesDepth: 22.5 inches