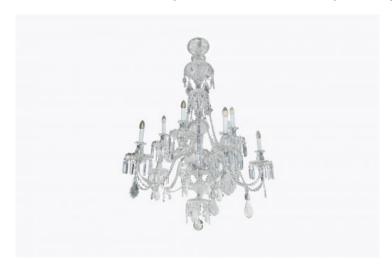

### Item Description

Early 20th Century English glass chandelier with 10 arms and cut glass drip pans. It originally hung in the drawing room of an 18th Century estate house outside Bath in England.

Price On Request

#### **Dimensions**

- Drop: 60 inches - Width: 40 inches