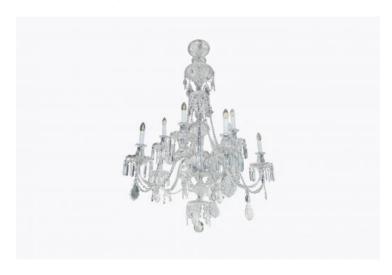

### Item Description

Early 20th Century English glass chandelier with 10 arms and cut glass drip pans. It originally hung in the drawing room of an 18th Century estate house outside Bath in England.

Price On Request

#### **Dimensions**

- Drop: 60 inches - Width: 40 inches