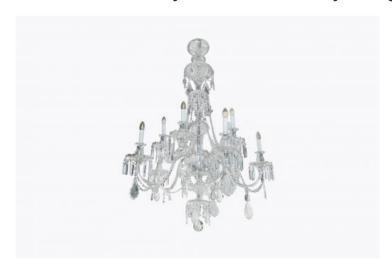

## 10885 - Early 20th Century English Glass Chandelier

Item Categories: Chandeliers and Lanterns, New In Dublin

Item Page: https://osullivanantiques.com/item/10885-early-20th-century-english-glass-chandelier/

### Item Description

Early 20th Century English glass chandelier with 10 arms and cut glass drip pans. It originally hung in the drawing room of an 18th Century estate house outside Bath in England.

Price On Request

#### **Dimensions**

- Drop: 60 inches - Width: 40 inches