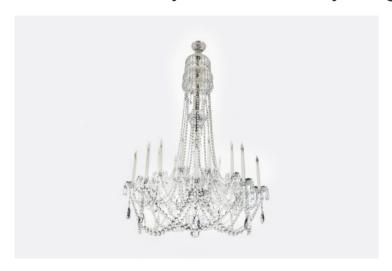

### Item Description

Exceptionally large, early 20th Century English crystal chandelier. The central baluster stem having bowl hung with long swags of faceted drops to catch the light. The middle cut glass bowl has eighteen curved candle arms with large glass drops, terminating in a chained ball finial. It originally hung in the grand dining room of an 18th Century estate house outside Bath, England. It has been wired for electricity.

#### **Dimensions**

- Drop: 72 inches - Width: 48 inches