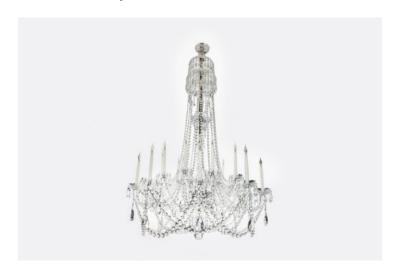

### Item Description

Exceptionally large, early 20th Century English crystal chandelier. The central baluster stem having bowl hung with long swags of faceted drops to catch the light. The middle cut glass bowl has eighteen curved candle arms with large glass drops, terminating in a chained ball finial. It originally hung in the grand dining room of an 18th Century estate house outside Bath, England. It has been wired for electricity.

#### **Dimensions**

- Drop: 72 inches - Width: 48 inches