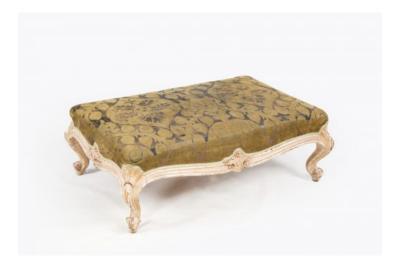

#### Item Description

Late 18th Century giltwood central ottoman with upholstered cushion top sitting above a gilt frame elegantly carved with central cartouches and cabriole legs terminating in scrolled feet. Price On Request

#### Dimensions

- Height: 16 inches
- Width: 44 inches
- Depth: 28 inches