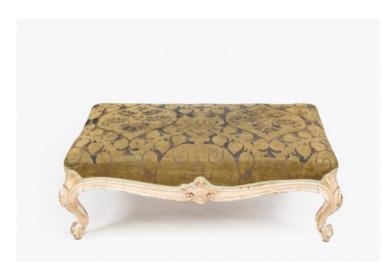

#### Item Description

Late 18th Century giltwood central ottoman with upholstered cushion top sitting above a gilt frame elegantly carved with central cartouches and cabriole legs terminating in scrolled feet. Price On Request

#### Dimensions

- Height: 16 inches
- Width: 44 inches
- Depth: 28 inches