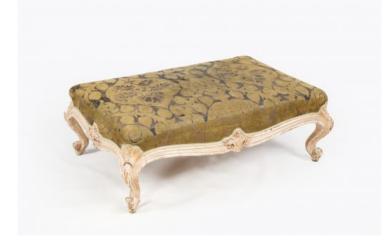

#### Item Description

Late 18th Century giltwood central ottoman with upholstered cushion top sitting above a gilt frame elegantly carved with central cartouches and cabriole legs terminating in scrolled feet. Price On Request

#### Dimensions

- Height: 16 inches
- Width: 44 inches
- Depth: 28 inches