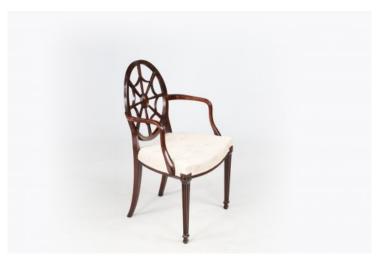

### Item Description

A fine pair of Hepplewhite style wheelback armchairs with oval-shaped backrests and spiderweb detailing, shaped reeded armrests & stuffed over seats. These chairs are raised on tapered spade front legs and sabre back legs. Circa early 19th Century.

#### **Dimensions**

Height: 35.5 inchesWidth: 20.5 inchesDepth: 17 inches