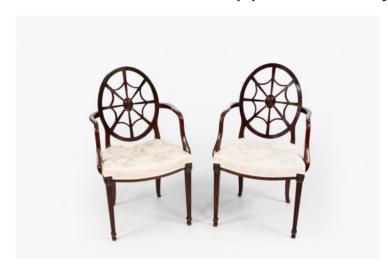

### Item Description

A fine pair of Hepplewhite style wheelback armchairs with oval-shaped backrests and spiderweb detailing, shaped reeded armrests & stuffed over seats. These chairs are raised on tapered spade front legs and sabre back legs. Circa early 19th Century.

#### **Dimensions**

Height: 35.5 inchesWidth: 20.5 inchesDepth: 17 inches