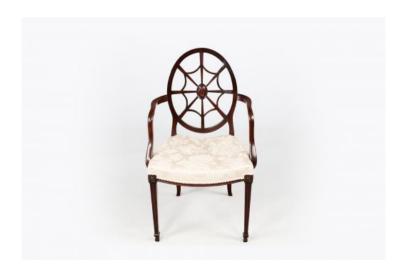

### Item Description

A fine pair of Hepplewhite style wheelback armchairs with oval-shaped backrests and spiderweb detailing, shaped reeded armrests & stuffed over seats. These chairs are raised on tapered spade front legs and sabre back legs. Circa early 19th Century.

#### **Dimensions**

Height: 35.5 inchesWidth: 20.5 inchesDepth: 17 inches