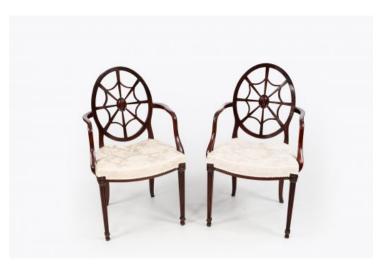

### Item Description

A fine pair of Hepplewhite style wheelback armchairs with oval-shaped backrests and spiderweb detailing, shaped reeded armrests & stuffed over seats. These chairs are raised on tapered spade front legs and sabre back legs. Circa early 19th Century.

#### **Dimensions**

Height: 35.5 inchesWidth: 20.5 inchesDepth: 17 inches