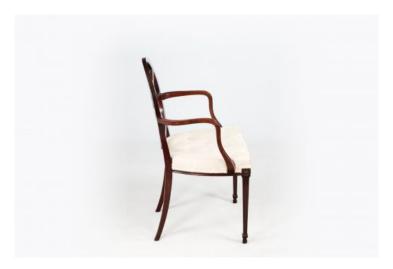

### Item Description

A fine pair of Hepplewhite style wheelback armchairs with oval-shaped backrests and spiderweb detailing, shaped reeded armrests & stuffed over seats. These chairs are raised on tapered spade front legs and sabre back legs. Circa early 19th Century.

#### **Dimensions**

Height: 35.5 inchesWidth: 20.5 inchesDepth: 17 inches