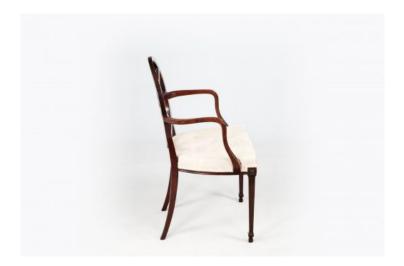

### Item Description

A fine pair of Hepplewhite style wheelback armchairs with oval-shaped backrests and spiderweb detailing, shaped reeded armrests & stuffed over seats. These chairs are raised on tapered spade front legs and sabre back legs. Circa early 19th Century.

#### **Dimensions**

Height: 35.5 inchesWidth: 20.5 inchesDepth: 17 inches