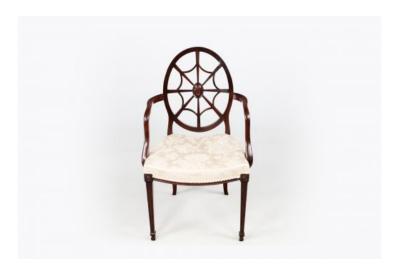

### Item Description

A fine pair of Hepplewhite style wheelback armchairs with oval-shaped backrests and spiderweb detailing, shaped reeded armrests & stuffed over seats. These chairs are raised on tapered spade front legs and sabre back legs. Circa early 19th Century.

#### **Dimensions**

Height: 35.5 inchesWidth: 20.5 inchesDepth: 17 inches