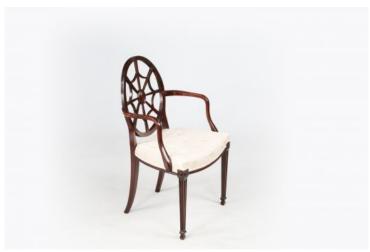

### Item Description

A fine pair of Hepplewhite style wheelback armchairs with oval-shaped backrests and spiderweb detailing, shaped reeded armrests & stuffed over seats. These chairs are raised on tapered spade front legs and sabre back legs. Circa early 19th Century.

#### **Dimensions**

Height: 35.5 inchesWidth: 20.5 inchesDepth: 17 inches