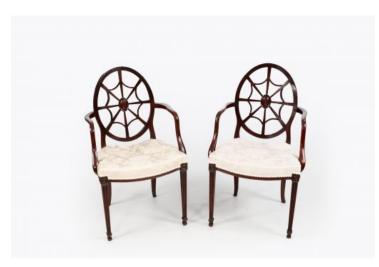

### Item Description

A fine pair of Hepplewhite style wheelback armchairs with oval-shaped backrests and spiderweb detailing, shaped reeded armrests & stuffed over seats. These chairs are raised on tapered spade front legs and sabre back legs. Circa early 19th Century.

#### **Dimensions**

Height: 35.5 inchesWidth: 20.5 inchesDepth: 17 inches