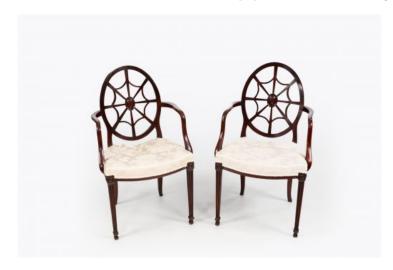

### Item Description

A fine pair of Hepplewhite style wheelback armchairs with oval-shaped backrests and spiderweb detailing, shaped reeded armrests & stuffed over seats. These chairs are raised on tapered spade front legs and sabre back legs. Circa early 19th Century.

#### **Dimensions**

Height: 35.5 inchesWidth: 20.5 inchesDepth: 17 inches