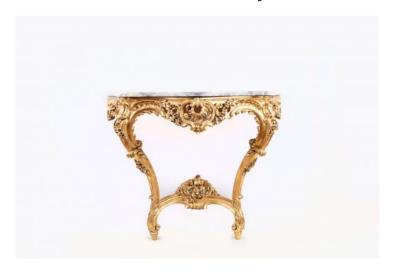

### Item Description

19th Century marble topped gilt console table festooned with leaves, flowers, and shells. The highly scrolled feet and cabriole legs are joined by a central stretcher and joined in the centre by a decorative cartouche carved with open fretwork. The border of the top of the console is ornated with foliate designs and both corners are curved with a floral motif cantered on the curve of each leg. This sits below a serpentine shaped piece of solid marble with purple and white hues. Circa 1880.