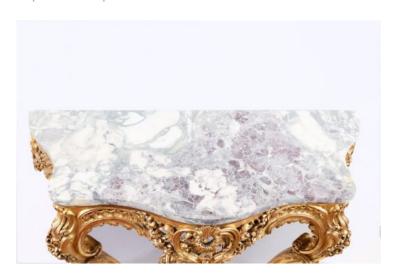

### Item Description

19th Century marble topped gilt console table festooned with leaves, flowers, and shells. The highly scrolled feet and cabriole legs are joined by a central stretcher and joined in the centre by a decorative cartouche carved with open fretwork. The border of the top of the console is ornated with foliate designs and both corners are curved with a floral motif cantered on the curve of each leg. This sits below a serpentine shaped piece of solid marble with purple and white hues. Circa 1880.