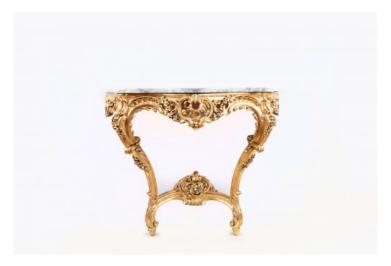

### Item Description

19th Century marble topped gilt console table festooned with leaves, flowers, and shells. The highly scrolled feet and cabriole legs are joined by a central stretcher and joined in the centre by a decorative cartouche carved with open fretwork. The border of the top of the console is ornated with foliate designs and both corners are curved with a floral motif cantered on the curve of each leg. This sits below a serpentine shaped piece of solid marble with purple and white hues. Circa 1880.