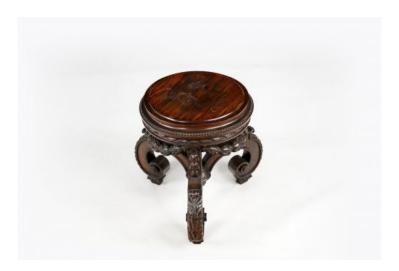

### Item Description

Ornately carved Chinese cherrywood pot stand, circa 1880. The carved and pierced hardwood frame sits below a dark brown circular hardwood top. The richly carved and pierced apron features ornate vine motifs. All raised on cabriole legs, carved in relief with foliate designs and terminating in raised, scrolled feet.

#### **Dimensions**

Height: 19.5 inchesDiameter: 15 inches