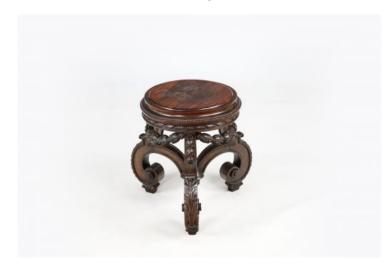

### Item Description

Ornately carved Chinese cherrywood pot stand, circa 1880. The carved and pierced hardwood frame sits below a dark brown circular hardwood top. The richly carved and pierced apron features ornate vine motifs. All raised on cabriole legs, carved in relief with foliate designs and terminating in raised, scrolled feet.

#### **Dimensions**

Height: 19.5 inchesDiameter: 15 inches