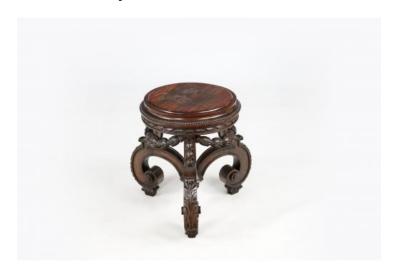

### Item Description

Ornately carved Chinese cherrywood pot stand, circa 1880. The carved and pierced hardwood frame sits below a dark brown circular hardwood top. The richly carved and pierced apron features ornate vine motifs. All raised on cabriole legs, carved in relief with foliate designs and terminating in raised, scrolled feet.

#### **Dimensions**

Height: 19.5 inchesDiameter: 15 inches