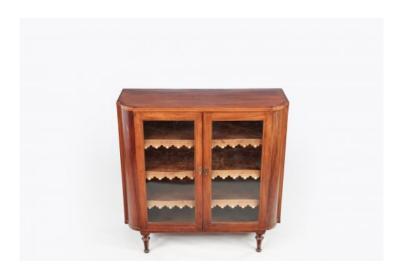

#### Item Description

Early 19th Century Irish inlaid mahogany bow-end floor bookcase with two glass doors complete with Brass escutcheons and sitting atop neat tapered legs. The interior shelves feature embossed leather dust protectors featuring fleur-de-lis design.

#### **Dimensions**

Height: 36 inchesWidth: 37 inchesDepth: 14.5 inches