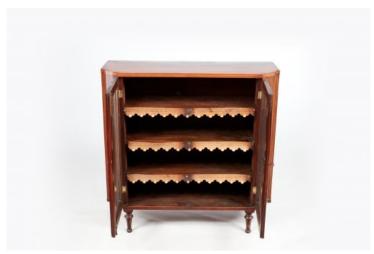

#### Item Description

Early 19th Century Irish inlaid mahogany bow-end floor bookcase with two glass doors complete with Brass escutcheons and sitting atop neat tapered legs. The interior shelves feature embossed leather dust protectors featuring fleur-de-lis design.