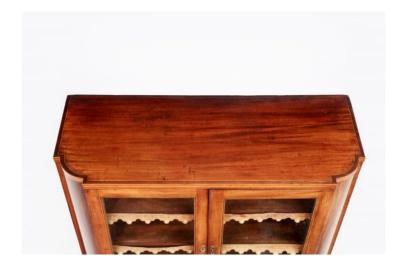

#### Item Description

Early 19th Century Irish inlaid mahogany bow-end floor bookcase with two glass doors complete with Brass escutcheons and sitting atop neat tapered legs. The interior shelves feature embossed leather dust protectors featuring fleur-de-lis design.