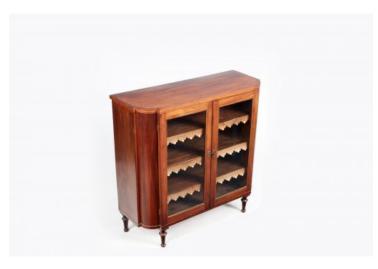

#### Item Description

Early 19th Century Irish inlaid mahogany bow-end floor bookcase with two glass doors complete with Brass escutcheons and sitting atop neat tapered legs. The interior shelves feature embossed leather dust protectors featuring fleur-de-lis design.

#### **Dimensions**

Height: 36 inchesWidth: 37 inchesDepth: 14.5 inches