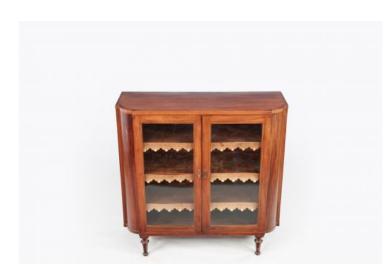

#### Item Description

Early 19th Century Irish inlaid mahogany bow-end floor bookcase with two glass doors complete with Brass escutcheons and sitting atop neat tapered legs. The interior shelves feature embossed leather dust protectors featuring fleur-de-lis design.

## Dimensions

- Height: 36 inches
- Width: 37 inches
- Depth: 14.5 inches