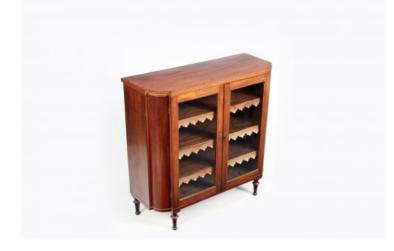

#### Item Description

Early 19th Century Irish inlaid mahogany bow-end floor bookcase with two glass doors complete with Brass escutcheons and sitting atop neat tapered legs. The interior shelves feature embossed leather dust protectors featuring fleur-de-lis design.

## Dimensions

- Height: 36 inches
- Width: 37 inches
- Depth: 14.5 inches