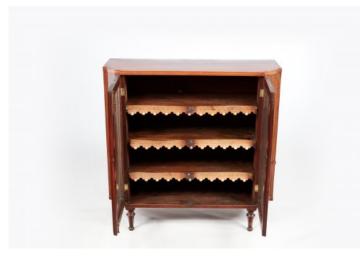

#### Item Description

Early 19th Century Irish inlaid mahogany bow-end floor bookcase with two glass doors complete with Brass escutcheons and sitting atop neat tapered legs. The interior shelves feature embossed leather dust protectors featuring fleur-de-lis design.

## Dimensions

- Height: 36 inches
- Width: 37 inches
- Depth: 14.5 inches