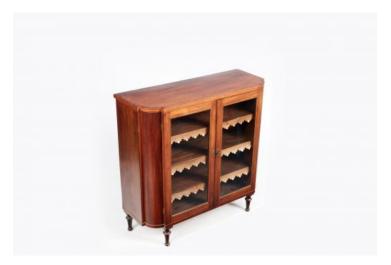

#### Item Description

Early 19th Century Irish inlaid mahogany bow-end floor bookcase with two glass doors complete with Brass escutcheons and sitting atop neat tapered legs. The interior shelves feature embossed leather dust protectors featuring fleur-de-lis design.

## Dimensions

- Height: 36 inches
- Width: 37 inches
- Depth: 14.5 inches