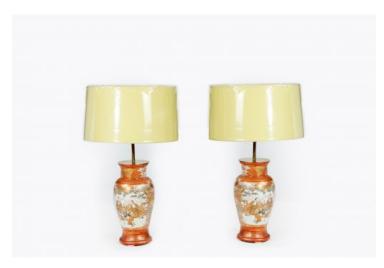

#### Item Description

Pair of antique Japanese vases converted into table lamps complete with matching contemporary shades. They have been decorated in the traditional taste and feature geometric cartouches on both the rims and bases. Both display garden scenes showing figures and birds in gold, terracotta and pink.

#### **Dimensions**

Height: 21 inchesDiameter: 5.5 inches