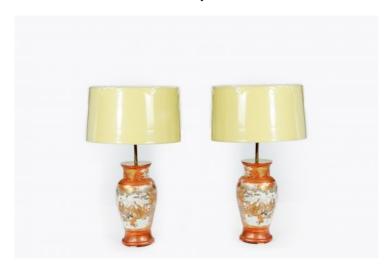

#### Item Description

Pair of antique Japanese vases converted into table lamps complete with matching contemporary shades. They have been decorated in the traditional taste and feature geometric cartouches on both the rims and bases. Both display garden scenes showing figures and birds in gold, terracotta and pink.

#### **Dimensions**

Height: 21 inchesDiameter: 5.5 inches