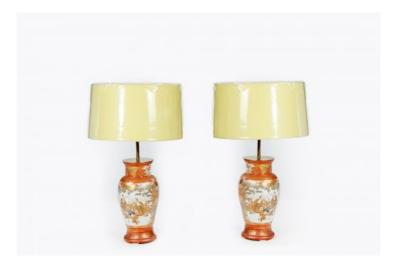

### Item Description

Pair of antique Japanese vases converted into table lamps complete with matching contemporary shades. They have been decorated in the traditional taste and feature geometric cartouches on both the rims and bases. Both display garden scenes showing figures and birds in gold, terracotta and pink.

#### **Dimensions**

Height: 21 inchesDiameter: 5.5 inches