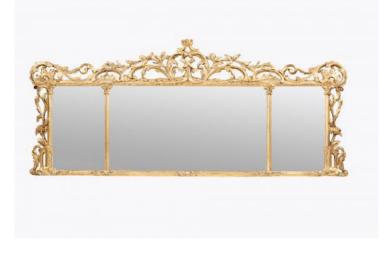

### Item Description

Giltwood compartmental overmantle mirror in the manner of Chippendale. The period glass plate divided by stylised columns sits within a highly carved giltwood frame. The centrepiece features a windmill surrounded with foliate detail, scrolls and ruffles flanked with acanthus leaves. The shaped sides feature further scrolling and foliate carving down to the lower corners.

#### Dimensions

- Height: 29 inches
- Width: 67 inches