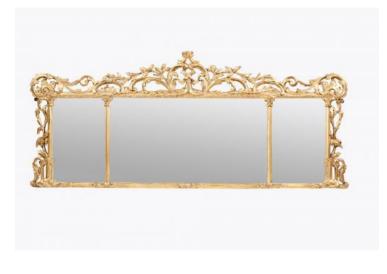

### Item Description

Giltwood compartmental overmantle mirror in the manner of Chippendale. The period glass plate divided by stylised columns sits within a highly carved giltwood frame. The centrepiece features a windmill surrounded with foliate detail, scrolls and ruffles flanked with acanthus leaves. The shaped sides feature further scrolling and foliate carving down to the lower corners.

#### Dimensions

- Height: 29 inches
- Width: 67 inches