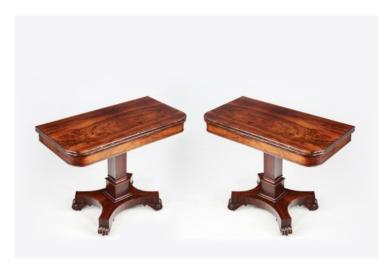

### Item Description

19th Century William IV pair of rosewood folding card tables. The tops lift up and swivel to reveal the baize interior. The rosewood friezes are supported by elegant shaped pedestals which finish on quatrefoil bases with fantastic solid rosewood carved feet and castors.

#### **Dimensions**

Height: 29.5 inchesWidth: 38 inchesDepth: 19.5 inches