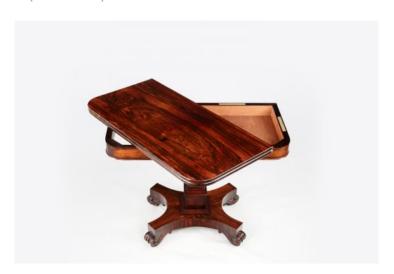

### Item Description

19th Century William IV pair of rosewood folding card tables. The tops lift up and swivel to reveal the baize interior. The rosewood friezes are supported by elegant shaped pedestals which finish on quatrefoil bases with fantastic solid rosewood carved feet and castors.