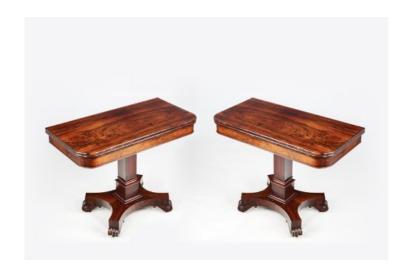

### Item Description

19th Century William IV pair of rosewood folding card tables. The tops lift up and swivel to reveal the baize interior. The rosewood friezes are supported by elegant shaped pedestals which finish on quatrefoil bases with fantastic solid rosewood carved feet and castors.

#### **Dimensions**

Height: 29.5 inchesWidth: 38 inchesDepth: 19.5 inches