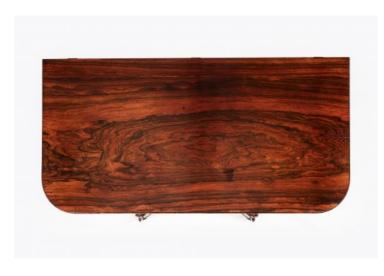

### Item Description

19th Century William IV pair of rosewood folding card tables. The tops lift up and swivel to reveal the baize interior. The rosewood friezes are supported by elegant shaped pedestals which finish on quatrefoil bases with fantastic solid rosewood carved feet and castors.