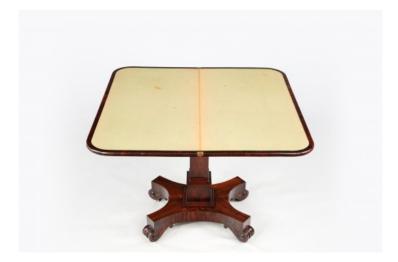

### Item Description

19th Century William IV pair of rosewood folding card tables. The tops lift up and swivel to reveal the baize interior. The rosewood friezes are supported by elegant shaped pedestals which finish on quatrefoil bases with fantastic solid rosewood carved feet and castors.