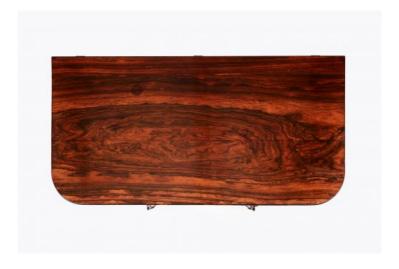

### Item Description

19th Century William IV pair of rosewood folding card tables. The tops lift up and swivel to reveal the baize interior. The rosewood friezes are supported by elegant shaped pedestals which finish on quatrefoil bases with fantastic solid rosewood carved feet and castors.