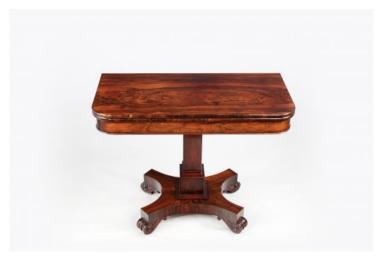

### Item Description

19th Century William IV pair of rosewood folding card tables. The tops lift up and swivel to reveal the baize interior. The rosewood friezes are supported by elegant shaped pedestals which finish on quatrefoil bases with fantastic solid rosewood carved feet and castors.