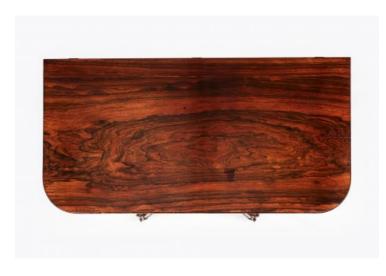

### Item Description

19th Century William IV pair of rosewood folding card tables. The tops lift up and swivel to reveal the baize interior. The rosewood friezes are supported by elegant shaped pedestals which finish on quatrefoil bases with fantastic solid rosewood carved feet and castors.