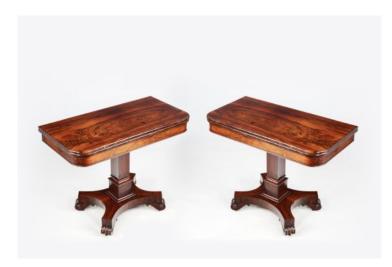

### Item Description

19th Century William IV pair of rosewood folding card tables. The tops lift up and swivel to reveal the baize interior. The rosewood friezes are supported by elegant shaped pedestals which finish on quatrefoil bases with fantastic solid rosewood carved feet and castors.

#### **Dimensions**

Height: 29.5 inchesWidth: 38 inchesDepth: 19.5 inches