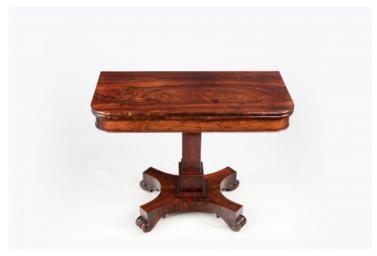

### Item Description

19th Century William IV pair of rosewood folding card tables. The tops lift up and swivel to reveal the baize interior. The rosewood friezes are supported by elegant shaped pedestals which finish on quatrefoil bases with fantastic solid rosewood carved feet and castors.