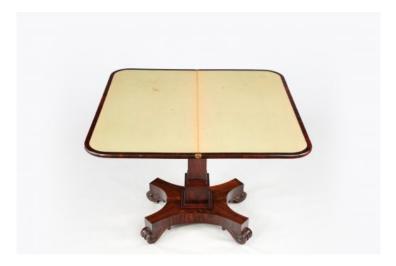

### Item Description

19th Century William IV pair of rosewood folding card tables. The tops lift up and swivel to reveal the baize interior. The rosewood friezes are supported by elegant shaped pedestals which finish on quatrefoil bases with fantastic solid rosewood carved feet and castors.

#### **Dimensions**

Height: 29.5 inchesWidth: 38 inchesDepth: 19.5 inches