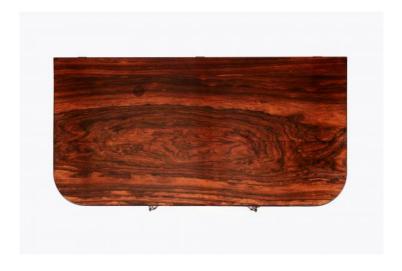

### Item Description

19th Century William IV pair of rosewood folding card tables. The tops lift up and swivel to reveal the baize interior. The rosewood friezes are supported by elegant shaped pedestals which finish on quatrefoil bases with fantastic solid rosewood carved feet and castors.

#### **Dimensions**

Height: 29.5 inchesWidth: 38 inchesDepth: 19.5 inches