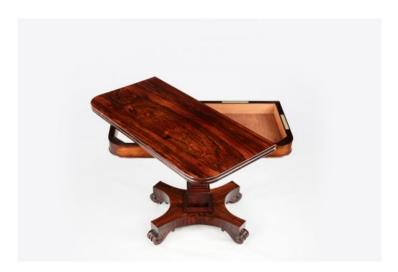

### Item Description

19th Century William IV pair of rosewood folding card tables. The tops lift up and swivel to reveal the baize interior. The rosewood friezes are supported by elegant shaped pedestals which finish on quatrefoil bases with fantastic solid rosewood carved feet and castors.

#### **Dimensions**

Height: 29.5 inchesWidth: 38 inchesDepth: 19.5 inches