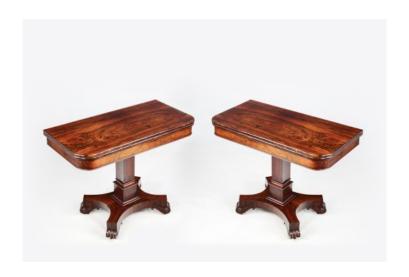

### Item Description

19th Century William IV pair of rosewood folding card tables. The tops lift up and swivel to reveal the baize interior. The rosewood friezes are supported by elegant shaped pedestals which finish on quatrefoil bases with fantastic solid rosewood carved feet and castors.

#### **Dimensions**

Height: 29.5 inchesWidth: 38 inchesDepth: 19.5 inches