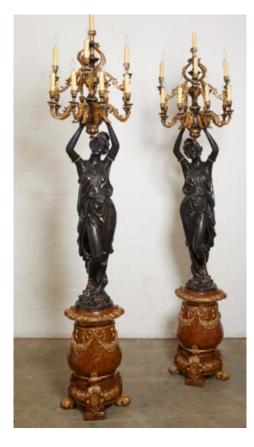

#### Item Description

Both are modelled as robed female figures holding aloft thirteen scrolled candlearms, on marbleized bronze plinths hung with ribbons and fruiting garlands, on pawfeet. After Albert-Ernest Carrier-Belleuse (1824 - 1887).

#### **Dimensions**

Height: 108 inchesWidth: 20 inchesDepth: 20 inches