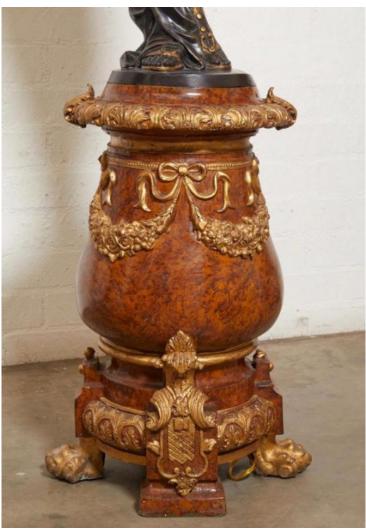

#### Item Description

Both are modelled as robed female figures holding aloft thirteen scrolled candlearms, on marbleized bronze plinths hung with ribbons and fruiting garlands, on pawfeet. After Albert-Ernest Carrier-Belleuse (1824 - 1887).