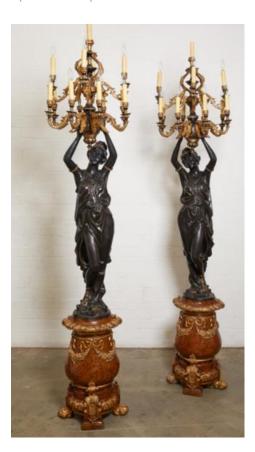

#### Item Description

Both are modelled as robed female figures holding aloft thirteen scrolled candlearms, on marbleized bronze plinths hung with ribbons and fruiting garlands, on pawfeet. After Albert-Ernest Carrier-Belleuse (1824 - 1887).

#### **Dimensions**

Height: 108 inchesWidth: 20 inchesDepth: 20 inches