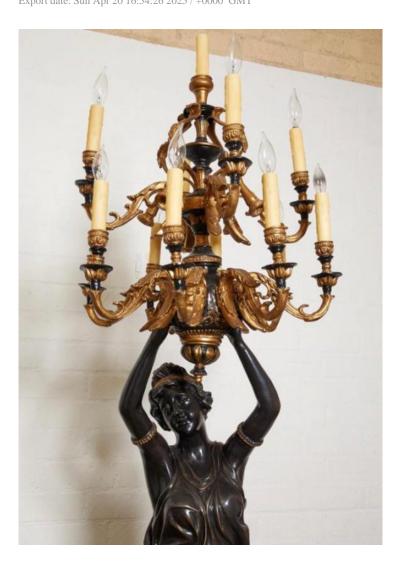

#### Item Description

Both are modelled as robed female figures holding aloft thirteen scrolled candlearms, on marbleized bronze plinths hung with ribbons and fruiting garlands, on pawfeet. After Albert-Ernest Carrier-Belleuse (1824 - 1887).