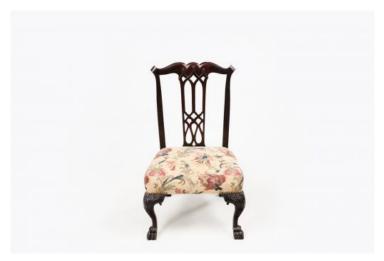

#### Item Description

A pair of neat-sized 18th Century Irish miniature chairs attributed to Butler of Dublin. Featuring a bow-shaped top rail, pierced tapering splat, simple back legs. To the front highly decorated front cabriole legs terminate with hairy paw feet.

#### **Dimensions**

Height: 29"Width: 18"Depth: 17.5"