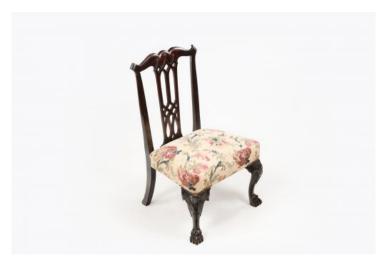

#### Item Description

A pair of neat-sized 18th Century Irish miniature chairs attributed to Butler of Dublin. Featuring a bow-shaped top rail, pierced tapering splat, simple back legs. To the front highly decorated front cabriole legs terminate with hairy paw feet.

#### **Dimensions**

Height: 29"Width: 18"Depth: 17.5"