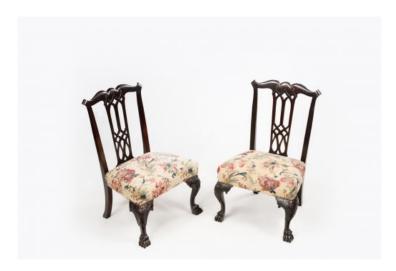

#### Item Description

A pair of neat-sized 18th Century Irish miniature chairs attributed to Butler of Dublin. Featuring a bow-shaped top rail, pierced tapering splat, simple back legs. To the front highly decorated front cabriole legs terminate with hairy paw feet.

#### **Dimensions**

Height: 29"Width: 18"Depth: 17.5"