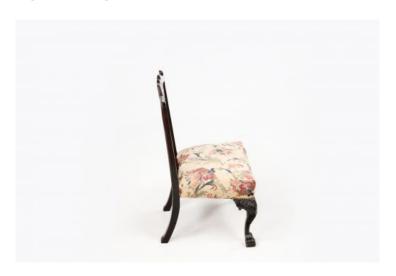

#### Item Description

A pair of neat-sized 18th Century Irish miniature chairs attributed to Butler of Dublin. Featuring a bow-shaped top rail, pierced tapering splat, simple back legs. To the front highly decorated front cabriole legs terminate with hairy paw feet.

#### **Dimensions**

Height: 29"Width: 18"Depth: 17.5"