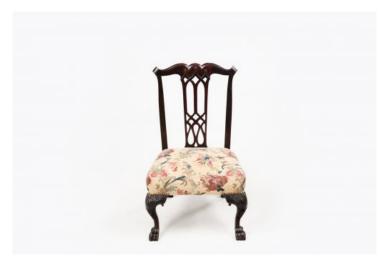

#### Item Description

A pair of neat-sized 18th Century Irish miniature chairs attributed to Butler of Dublin. Featuring a bow-shaped top rail, pierced tapering splat, simple back legs. To the front highly decorated front cabriole legs terminate with hairy paw feet.

#### **Dimensions**

Height: 29"Width: 18"Depth: 17.5"