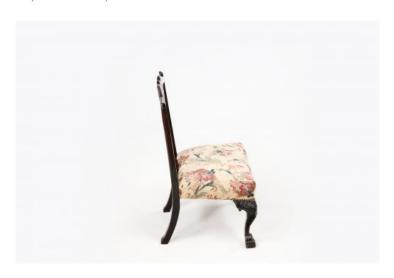

#### Item Description

A pair of neat-sized 18th Century Irish miniature chairs attributed to Butler of Dublin. Featuring a bow-shaped top rail, pierced tapering splat, simple back legs. To the front highly decorated front cabriole legs terminate with hairy paw feet.

#### **Dimensions**

Height: 29"Width: 18"Depth: 17.5"