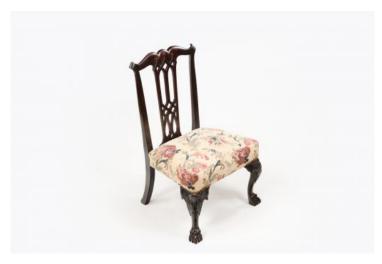

#### Item Description

A pair of neat-sized 18th Century Irish miniature chairs attributed to Butler of Dublin. Featuring a bow-shaped top rail, pierced tapering splat, simple back legs. To the front highly decorated front cabriole legs terminate with hairy paw feet.

#### **Dimensions**

Height: 29"Width: 18"Depth: 17.5"