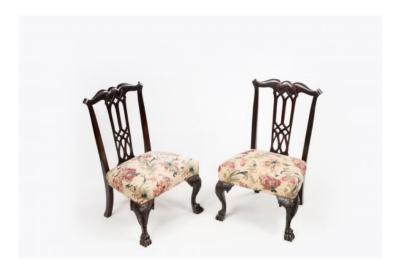

#### Item Description

A pair of neat-sized 18th Century Irish miniature chairs attributed to Butler of Dublin. Featuring a bow-shaped top rail, pierced tapering splat, simple back legs. To the front highly decorated front cabriole legs terminate with hairy paw feet.

#### **Dimensions**

Height: 29"Width: 18"Depth: 17.5"