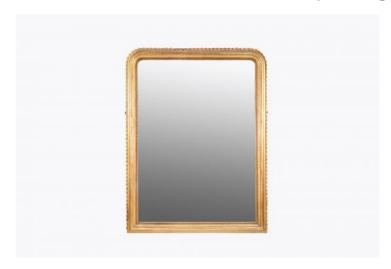

### Item Description

Large late 19th Century Overmantle mirror of upright rectangular form. The mirror glass plate is set within a giltwood frame with beading, fluted detailing, and a ruffled outer edge.

#### **Dimensions**

Height: 70 inchesWidth: 53 inchesDepth: 2 inches