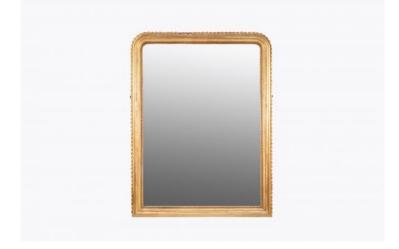

#### Item Description

Large late 19th Century Overmantle mirror of upright rectangular form. The mirror glass plate is set within a giltwood frame with beading, fluted detailing, and a ruffled outer edge. Price On Request

#### Dimensions

- Height: 70 inches
- Width: 53 inches
- Depth: 2 inches