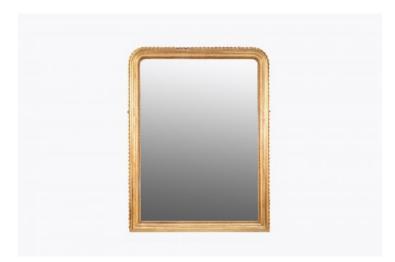

#### Item Description

Large late 19th Century Overmantle mirror of upright rectangular form. The mirror glass plate is set within a giltwood frame with beading, fluted detailing, and a ruffled outer edge. Price On Request

#### Dimensions

- Height: 70 inches
- Width: 53 inches
- Depth: 2 inches