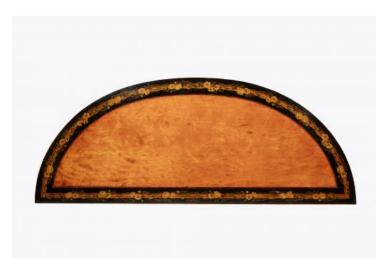

#### Item Description

Late 18th Century Pair of satinwood hand painted demi lune tables in the style of Hepplewhite. Exquisitely painted with white climbing roses. Broadly crossbanded on elegant, tapering, square end supports.