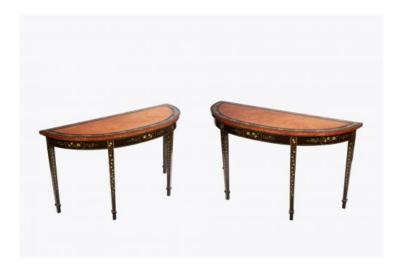

#### Item Description

Late 18th Century Pair of satinwood hand painted demi lune tables in the style of Hepplewhite. Exquisitely painted with white climbing roses. Broadly crossbanded on elegant, tapering, square end supports.

#### **Dimensions**

Height: 31 inchesWidth: 54 inchesDepth: 21.5 inches