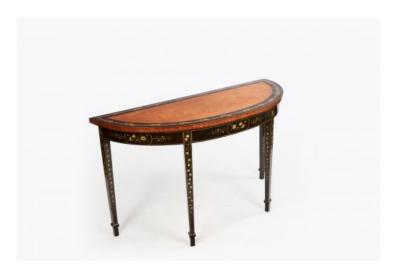

#### Item Description

Late 18th Century Pair of satinwood hand painted demi lune tables in the style of Hepplewhite. Exquisitely painted with white climbing roses. Broadly crossbanded on elegant, tapering, square end supports.

#### **Dimensions**

Height: 31 inchesWidth: 54 inchesDepth: 21.5 inches