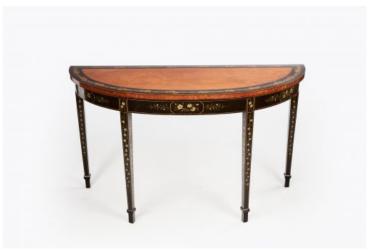

#### Item Description

Late 18th Century Pair of satinwood hand painted demi lune tables in the style of Hepplewhite. Exquisitely painted with white climbing roses. Broadly crossbanded on elegant, tapering, square end supports.

#### **Dimensions**

Height: 31 inchesWidth: 54 inchesDepth: 21.5 inches