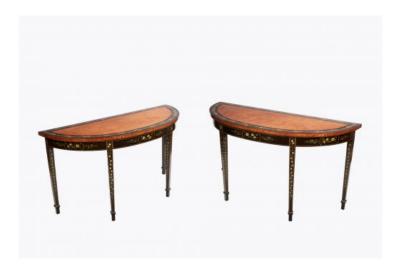

# 10769 - Pair 18th Century Demilune Painted Satinwood Side Tables

Item Categories: New In Dublin, Side and Console Tables

Item Page: https://osullivanantiques.com/item/10769-pair-18th-century-demilune-painted-side-tables/

#### Item Description

Late 18th Century Pair of satinwood hand painted demi lune tables in the style of Hepplewhite. Exquisitely painted with white climbing roses. Broadly crossbanded on elegant, tapering, square end supports.