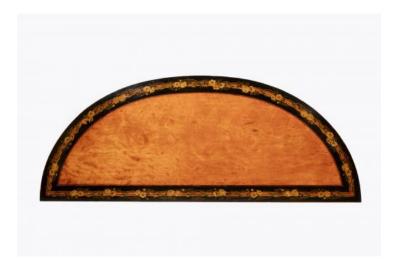

#### Item Description

Late 18th Century Pair of satinwood hand painted demi lune tables in the style of Hepplewhite. Exquisitely painted with white climbing roses. Broadly crossbanded on elegant, tapering, square end supports. Price On Request