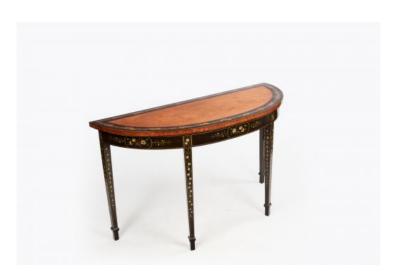

# 10769 - Pair 18th Century Demilune Painted Satinwood Side Tables

Item Categories: <u>New In Dublin</u>, <u>Side and Console Tables</u> Item Page: <u>https://osullivanantiques.com/item/10769-pair-18th-century-demilune-painted-side-tables/</u>

#### Item Description

Late 18th Century Pair of satinwood hand painted demi lune tables in the style of Hepplewhite. Exquisitely painted with white climbing roses. Broadly crossbanded on elegant, tapering, square end supports. Price On Request

#### Dimensions

- Height: 31 inches
- Width: 54 inches
- Depth: 21.5 inches