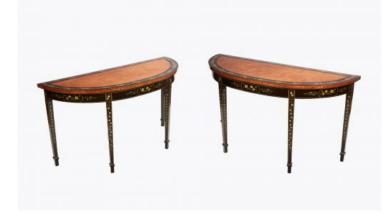

# 10769 - Pair 18th Century Demilune Painted Satinwood Side Tables

Item Categories: <u>New In Dublin</u>, <u>Side and Console Tables</u> Item Page: <u>https://osullivanantiques.com/item/10769-pair-18th-century-demilune-painted-side-tables/</u>

#### Item Description

Late 18th Century Pair of satinwood hand painted demi lune tables in the style of Hepplewhite. Exquisitely painted with white climbing roses. Broadly crossbanded on elegant, tapering, square end supports. Price On Request

#### Dimensions

- Height: 31 inches
- Width: 54 inches
- Depth: 21.5 inches