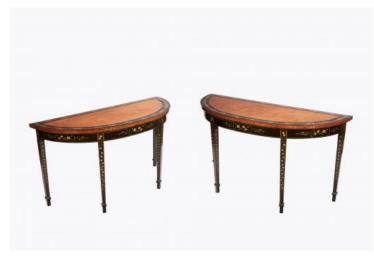

#### Item Description

Late 18th Century Pair of satinwood hand painted demi lune tables in the style of Hepplewhite. Exquisitely painted with white climbing roses. Broadly crossbanded on elegant, tapering, square end supports. Price On Request