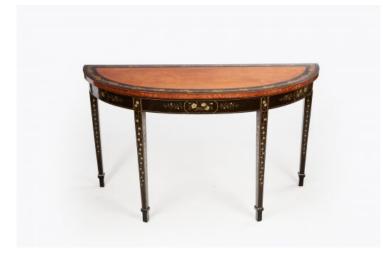

#### Item Description

Late 18th Century Pair of satinwood hand painted demi lune tables in the style of Hepplewhite. Exquisitely painted with white climbing roses. Broadly crossbanded on elegant, tapering, square end supports. Price On Request