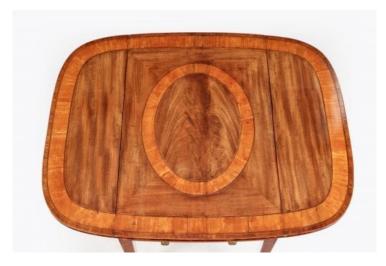

### Item Description

Early 19th Century Regency satinwood Pembroke table of square form with oval cross banding with single drawer and king drawer raised on tapering square section legs. Circa 1810