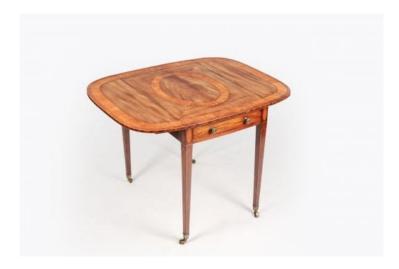

### Item Description

Early 19th Century Regency satinwood Pembroke table of square form with oval cross banding with single drawer and king drawer raised on tapering square section legs. Circa 1810

#### **Dimensions**

- Height: 28 inches (71.12 cm)

- Width: 31.5 inches (80 cm)

Depth, leaves up: 40 inches (101.6 cm)Depth, leaves down: 21 inches (53.34 cm)