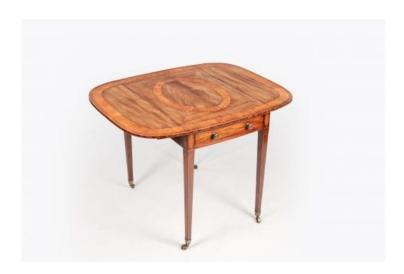

### Item Description

Early 19th Century Regency satinwood Pembroke table of square form with oval cross banding with single drawer and king drawer raised on tapering square section legs. Circa 1810

#### **Dimensions**

- Height: 28 inches (71.12 cm)

- Width: 31.5 inches (80 cm)

Depth, leaves up: 40 inches (101.6 cm)Depth, leaves down: 21 inches (53.34 cm)