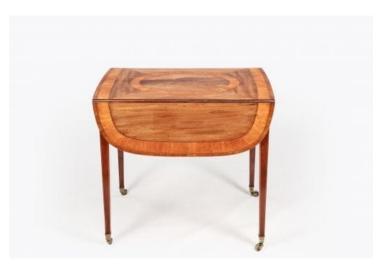

### Item Description

Early 19th Century Regency satinwood Pembroke table of square form with oval cross banding with single drawer and king drawer raised on tapering square section legs. Circa 1810

#### **Dimensions**

- Height: 28 inches (71.12 cm)

- Width: 31.5 inches (80 cm)

Depth, leaves up: 40 inches (101.6 cm)Depth, leaves down: 21 inches (53.34 cm)