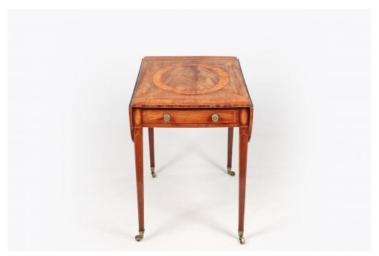

### Item Description

Early 19th Century Regency satinwood Pembroke table of square form with oval cross banding with single drawer and king drawer raised on tapering square section legs. Circa 1810

#### **Dimensions**

- Height: 28 inches (71.12 cm)

- Width: 31.5 inches (80 cm)

Depth, leaves up: 40 inches (101.6 cm)Depth, leaves down: 21 inches (53.34 cm)