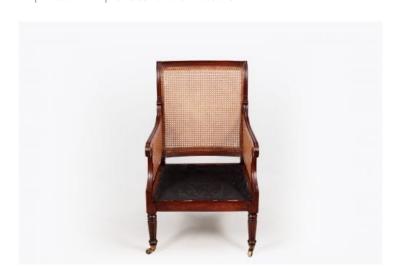

#### Item Description

Early 19th Century Regency pair of mahogany bergere library chairs, the rectangular moulded frame, caned with downswept arms with turned supports. Supported on turned tapering legs to the fore, outswept to the rear, all terminating on casters.

#### **Dimensions**

- Height: 38 inches (96.52 cm)

- Width: 23 inches (58.42 cm)

- Depth: 27 inches (68.58 cm)

- Seat height: 13 inches (33.02 cm)