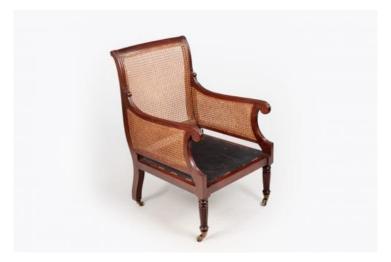

#### Item Description

Early 19th Century Regency pair of mahogany bergere library chairs, the rectangular moulded frame, caned with downswept arms with turned supports. Supported on turned tapering legs to the fore, outswept to the rear, all terminating on casters.

#### **Dimensions**

- Height: 38 inches (96.52 cm)

- Width: 23 inches (58.42 cm)

- Depth: 27 inches (68.58 cm)

- Seat height: 13 inches (33.02 cm)