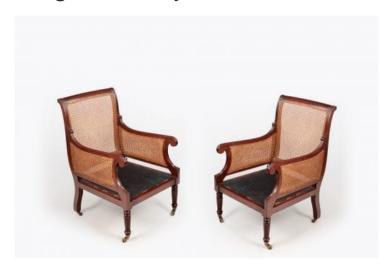

#### Item Description

Early 19th Century Regency pair of mahogany bergere library chairs, the rectangular moulded frame, caned with downswept arms with turned supports. Supported on turned tapering legs to the fore, outswept to the rear, all terminating on casters.

#### **Dimensions**

- Height: 38 inches (96.52 cm)

- Width: 23 inches (58.42 cm)

- Depth: 27 inches (68.58 cm)

- Seat height: 13 inches (33.02 cm)