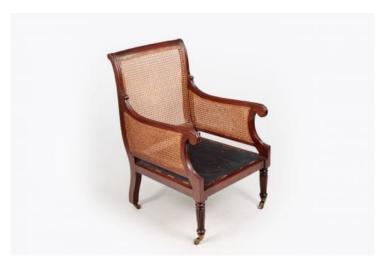

#### Item Description

Early 19th Century Regency pair of mahogany bergere library chairs, the rectangular moulded frame, caned with downswept arms with turned supports. Supported on turned tapering legs to the fore, outswept to the rear, all terminating on casters.

#### **Dimensions**

- Height: 38 inches (96.52 cm)

- Width: 23 inches (58.42 cm)

- Depth: 27 inches (68.58 cm)

- Seat height: 13 inches (33.02 cm)