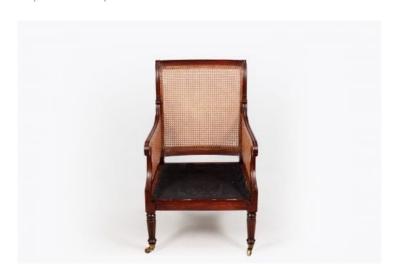

#### Item Description

Early 19th Century Regency pair of mahogany bergere library chairs, the rectangular moulded frame, caned with downswept arms with turned supports. Supported on turned tapering legs to the fore, outswept to the rear, all terminating on casters.

#### **Dimensions**

- Height: 38 inches (96.52 cm)

- Width: 23 inches (58.42 cm)

- Depth: 27 inches (68.58 cm)

- Seat height: 13 inches (33.02 cm)