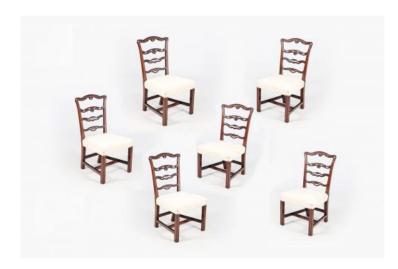

#### Item Description

Late 18th Century Set of Six Ladder Back Dining Chairs, shaped and pierced cresting and back rails, drop in upholstered seat cushion above square fluted front supports, joined by 'H' stretcher

#### **Dimensions**

- Height: 37 inches (94 cm)

- Width: 20 inches (50.8 cm)

- Depth: 18 inches (45.7 cm)

- Seat Height: 18 inches (45.7 cm)