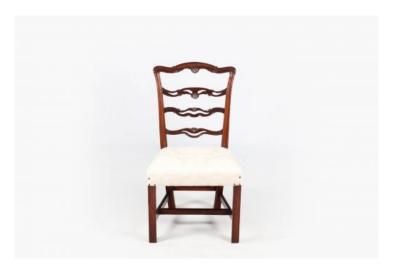

#### Item Description

Late 18th Century Set of Six Ladder Back Dining Chairs, shaped and pierced cresting and back rails, drop in upholstered seat cushion above square fluted front supports, joined by 'H' stretcher

#### **Dimensions**

- Height: 37 inches (94 cm)

- Width: 20 inches (50.8 cm)

- Depth: 18 inches (45.7 cm)

- Seat Height: 18 inches (45.7 cm)