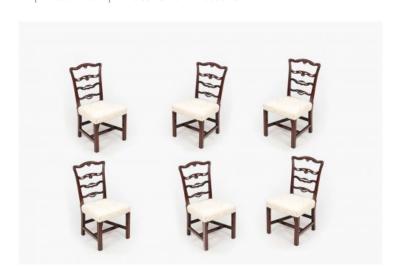

# 10718 - Late 18th Century Set of Six Ladder Back Dining Chairs

Item Categories: DECORATIVE OBJECTS, Dining Chairs, Furniture

Item Page: https://osullivanantiques.com/item/10718-late-18th-century-set-of-six-ladder-back-dining-chairs/

#### Item Description

Late 18th Century Set of Six Ladder Back Dining Chairs, shaped and pierced cresting and back rails, drop in upholstered seat cushion above square fluted front supports, joined by 'H' stretcher

#### **Dimensions**

- Height: 37 inches (94 cm)

- Width: 20 inches (50.8 cm)

- Depth: 18 inches (45.7 cm)

- Seat Height: 18 inches (45.7 cm)