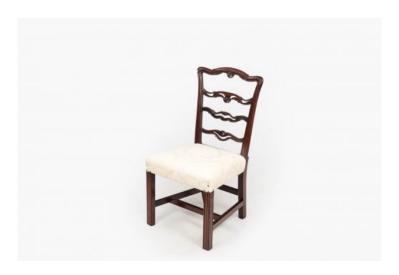

#### Item Description

Late 18th Century Set of Six Ladder Back Dining Chairs, shaped and pierced cresting and back rails, drop in upholstered seat cushion above square fluted front supports, joined by 'H' stretcher

#### **Dimensions**

- Height: 37 inches (94 cm)

- Width: 20 inches (50.8 cm)

- Depth: 18 inches (45.7 cm)

- Seat Height: 18 inches (45.7 cm)