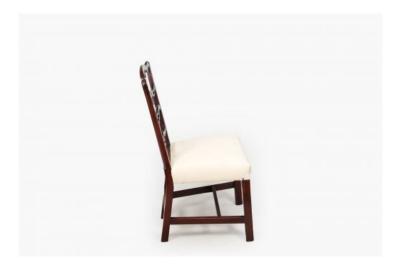

#### Item Description

Late 18th Century Set of Six Ladder Back Dining Chairs, shaped and pierced cresting and back rails, drop in upholstered seat cushion above square fluted front supports, joined by 'H' stretcher

#### **Dimensions**

- Height: 37 inches (94 cm)

- Width: 20 inches (50.8 cm)

- Depth: 18 inches (45.7 cm)

- Seat Height: 18 inches (45.7 cm)