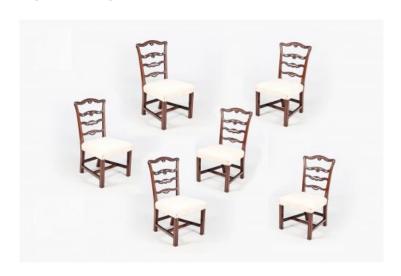

#### Item Description

Late 18th Century Set of Six Ladder Back Dining Chairs, shaped and pierced cresting and back rails, drop in upholstered seat cushion above square fluted front supports, joined by 'H' stretcher

#### **Dimensions**

- Height: 37 inches (94 cm)

- Width: 20 inches (50.8 cm)

- Depth: 18 inches (45.7 cm)

- Seat Height: 18 inches (45.7 cm)