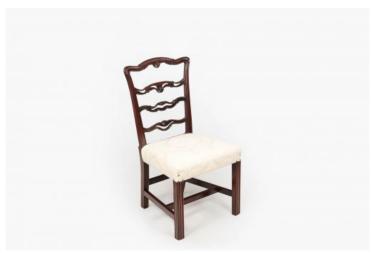

#### Item Description

Late 18th Century Set of Six Ladder Back Dining Chairs, shaped and pierced cresting and back rails, drop in upholstered seat cushion above square fluted front supports, joined by 'H' stretcher

#### **Dimensions**

- Height: 37 inches (94 cm)

- Width: 20 inches (50.8 cm)

- Depth: 18 inches (45.7 cm)

- Seat Height: 18 inches (45.7 cm)