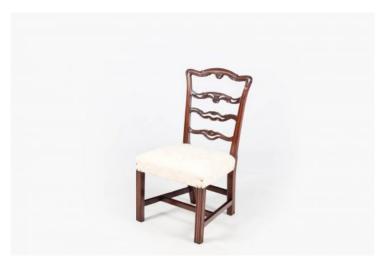

#### Item Description

Late 18th Century Set of Six Ladder Back Dining Chairs, shaped and pierced cresting and back rails, drop in upholstered seat cushion above square fluted front supports, joined by 'H' stretcher

#### **Dimensions**

- Height: 37 inches (94 cm)

- Width: 20 inches (50.8 cm)

- Depth: 18 inches (45.7 cm)

- Seat Height: 18 inches (45.7 cm)