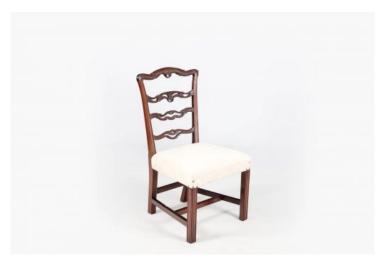

#### Item Description

Late 18th Century Set of Six Ladder Back Dining Chairs, shaped and pierced cresting and back rails, drop in upholstered seat cushion above square fluted front supports, joined by 'H' stretcher

#### **Dimensions**

- Height: 37 inches (94 cm)

- Width: 20 inches (50.8 cm)

- Depth: 18 inches (45.7 cm)

- Seat Height: 18 inches (45.7 cm)