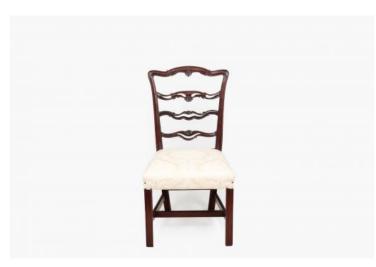

#### Item Description

Late 18th Century Set of Six Ladder Back Dining Chairs, shaped and pierced cresting and back rails, drop in upholstered seat cushion above square fluted front supports, joined by 'H' stretcher

#### **Dimensions**

- Height: 37 inches (94 cm)

- Width: 20 inches (50.8 cm)

- Depth: 18 inches (45.7 cm)

- Seat Height: 18 inches (45.7 cm)