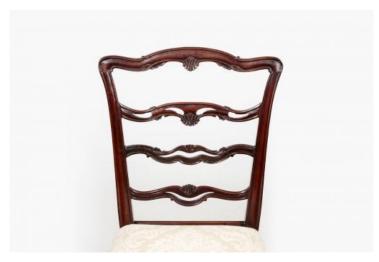

#### Item Description

Late 18th Century Set of Six Ladder Back Dining Chairs, shaped and pierced cresting and back rails, drop in upholstered seat cushion above square fluted front supports, joined by 'H' stretcher