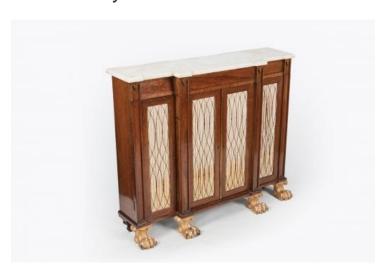

#### Item Description

Early 19th Century Regency breakfront low bookcase, the shaped statuary marble top raised over four brass grilled and lined doors with brass closing slip opening to reveal shelved interior terminating on giltwood lion paw foot.