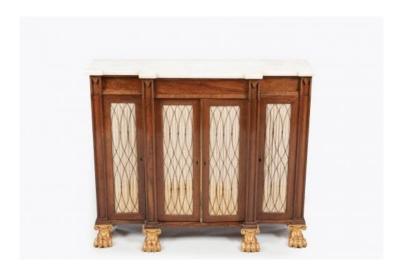

#### Item Description

Early 19th Century Regency breakfront low bookcase, the shaped statuary marble top raised over four brass grilled and lined doors with brass closing slip opening to reveal shelved interior terminating on giltwood lion paw foot.

#### **Dimensions**

Height: 34.5 inches (88 cm)Width: 41 inches (104 cm)Depth: 11 inches (30 cm)