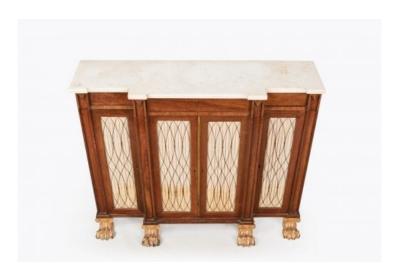

#### Item Description

Early 19th Century Regency breakfront low bookcase, the shaped statuary marble top raised over four brass grilled and lined doors with brass closing slip opening to reveal shelved interior terminating on giltwood lion paw foot.