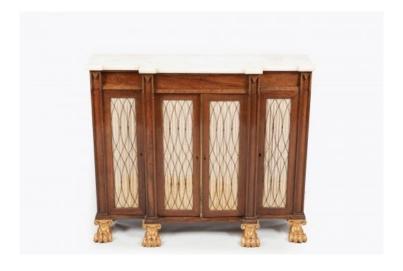

#### Item Description

Early 19th Century Regency breakfront low bookcase, the shaped statuary marble top raised over four brass grilled and lined doors with brass closing slip opening to reveal shelved interior terminating on giltwood lion paw foot.

#### **Dimensions**

Height: 34.5 inches (88 cm)Width: 41 inches (104 cm)Depth: 11 inches (30 cm)