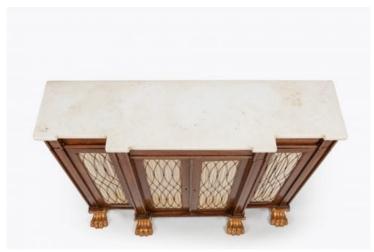

#### Item Description

Early 19th Century Regency breakfront low bookcase, the shaped statuary marble top raised over four brass grilled and lined doors with brass closing slip opening to reveal shelved interior terminating on giltwood lion paw foot.