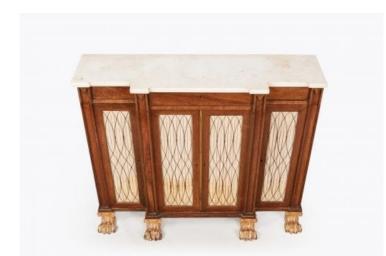

#### Item Description

Early 19th Century Regency breakfront low bookcase, the shaped statuary marble top raised over four brass grilled and lined doors with brass closing slip opening to reveal shelved interior terminating on giltwood lion paw foot. Price On Request

#### Dimensions

- Height: 34.5 inches (88 cm)
- Width: 41 inches (104 cm)
- Depth: 11 inches (30 cm)