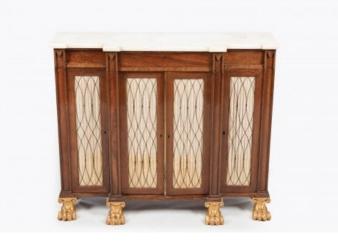

#### Item Description

Early 19th Century Regency breakfront low bookcase, the shaped statuary marble top raised over four brass grilled and lined doors with brass closing slip opening to reveal shelved interior terminating on giltwood lion paw foot. Price On Request

#### Dimensions

- Height: 34.5 inches (88 cm)
- Width: 41 inches (104 cm)
- Depth: 11 inches (30 cm)