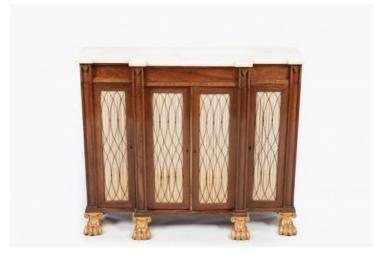

# 10686 - Early 19th Century Regency Breakfront Low Bookcase

Item Categories: <u>Bookcases and Cabinets</u>, <u>New In Dublin</u> Item Page: <u>https://osullivanantiques.com/item/10686-early-19th-century-regency-breakfront-low-bookcase/</u>

#### Item Description

Early 19th Century Regency breakfront low bookcase, the shaped statuary marble top raised over four brass grilled and lined doors with brass closing slip opening to reveal shelved interior terminating on giltwood lion paw foot. Price On Request

#### Dimensions

- Height: 34.5 inches (88 cm)
- Width: 41 inches (104 cm)
- Depth: 11 inches (30 cm)