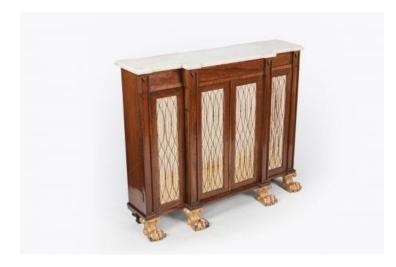

#### Item Description

Early 19th Century Regency breakfront low bookcase, the shaped statuary marble top raised over four brass grilled and lined doors with brass closing slip opening to reveal shelved interior terminating on giltwood lion paw foot. Price On Request

#### Dimensions

- Height: 34.5 inches (88 cm)
- Width: 41 inches (104 cm)
- Depth: 11 inches (30 cm)