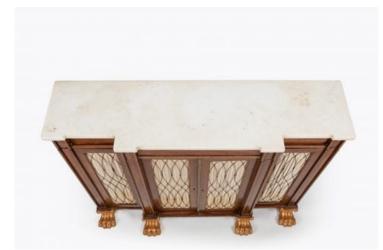

#### Item Description

Early 19th Century Regency breakfront low bookcase, the shaped statuary marble top raised over four brass grilled and lined doors with brass closing slip opening to reveal shelved interior terminating on giltwood lion paw foot. Price On Request

#### Dimensions

- Height: 34.5 inches (88 cm)
- Width: 41 inches (104 cm)
- Depth: 11 inches (30 cm)