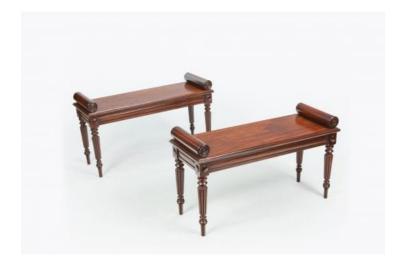

### Item Description

George III Pair of Tatham Hall Benches. Inspired by a classical Roman marble seat, Charles Heathcote Tatham's benches were distinguished by their fluted tapering legs, roundels, and paneled seats.

#### Dimensions

- Height: 21 inches (53 cm)
- Width: 36 inches (91 cm)
- Depth: 14 inches (36 cm)