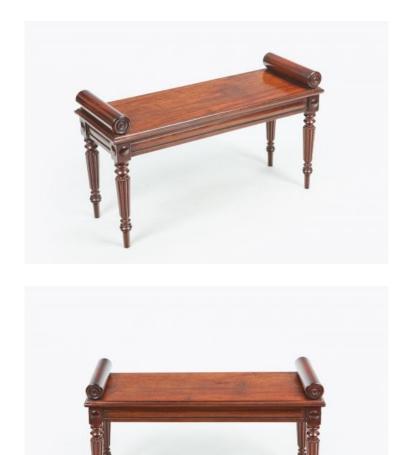

### Item Description

George III Pair of Tatham Hall Benches. Inspired by a classical Roman marble seat, Charles Heathcote Tatham's benches were distinguished by their fluted tapering legs, roundels, and paneled seats.

#### Dimensions

- Height: 21 inches (53 cm)
- Width: 36 inches (91 cm)
- Depth: 14 inches (36 cm)