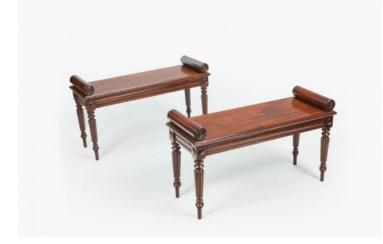

### Item Description

George III Pair of Tatham Hall Benches. Inspired by a classical Roman marble seat, Charles Heathcote Tatham's benches were distinguished by their fluted tapering legs, roundels, and paneled seats.

#### Dimensions

- Height: 21 inches (53 cm)
- Width: 36 inches (91 cm)
- Depth: 14 inches (36 cm)