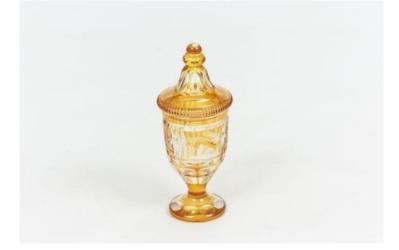

## 10616 - 19th Century Bohemian amber cut glass lidded urn

Item Categories: <u>Miscellaneous</u>, <u>Porcelain</u>, <u>Glassware and Silver</u> Item Page: <u>https://osullivanantiques.com/item/10616-19th-century-bohemian-amber-cut-glass-lidded-urn/</u>

## Item Description

19th Century Bohemian amber cut glass lidded urn, diamond engraved by hand depicting alternating panels of huntsman in traditional dress with rough-coated Bohemian pointer hunting dog and partridge game birds set within idyllic forest scene.