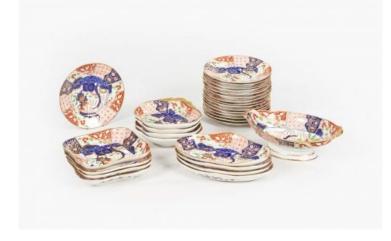

## Item Description

Early 19th Century Regency Coalport Imari porcelain twenty nine piece dessert service, decorated in the 'Japan' style with a fenced garden of weeping willow and peony, the rim with brocade panels, comprising of one large oval serving dish, four oval platters, four bowls, four square serving dishes and sixteen circular plates, circa 1815. Price On Request