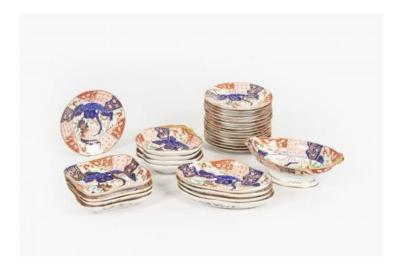

## Item Description

Early 19th Century Regency Coalport Imari porcelain twenty nine piece dessert service, decorated in the 'Japan' style with a fenced garden of weeping willow and peony, the rim with brocade panels, comprising of one large oval serving dish, four oval platters, four bowls, four square serving dishes and sixteen circular plates, circa 1815.