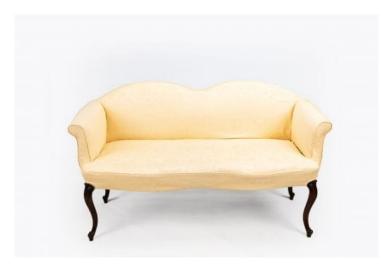

### Item Description

Early 19th Century Regency sofa in the manner of George Hepplewhite, the serpentine back raised over outscrolling arms above serpentine seat supported on cabriole leg terminating on whorl foot, circa 1815.

#### **Dimensions**

Height: 31 inchesWidth: 52.5 inchesDepth: 21 inches