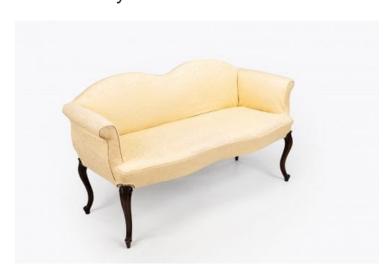

### Item Description

Early 19th Century Regency sofa in the manner of George Hepplewhite, the serpentine back raised over outscrolling arms above serpentine seat supported on cabriole leg terminating on whorl foot, circa 1815.

#### **Dimensions**

Height: 31 inchesWidth: 52.5 inchesDepth: 21 inches